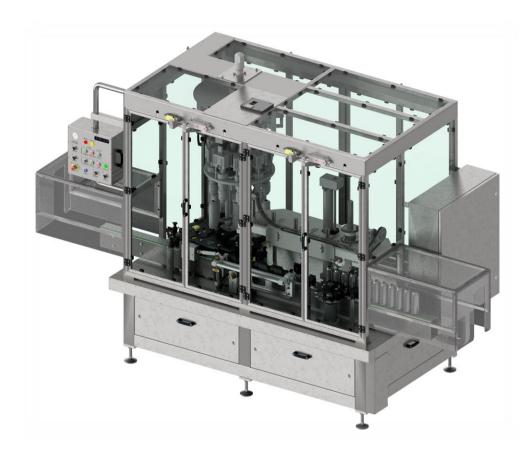

## CLOSING ROTATIONAL MODULE ZIGMAT 180-2 TYPE: Z-1422

Closing Rotational Module ZIGMAT Z-1422 is part of an automatic aerosol production line and is designed to drop aerosol valves into containers and then clamp them onto the containers. The process is carried out by a valve insertion module and a rotary closing station equipped with 9 actuators.

## **Working parameters**

Capacity: 180 pcs/minute

Working pressure:  $0.6 \div 0.8 \text{ MPa } (6 \div 8 \text{ bar})$ 