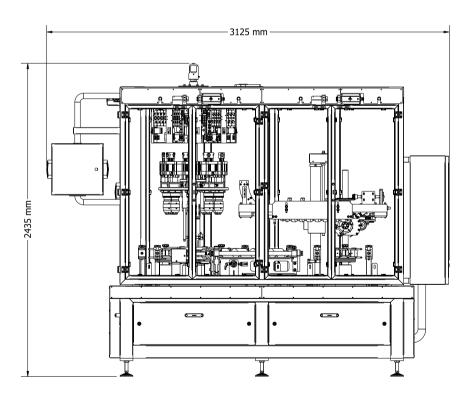

## Dimensions and weight

Width: 3125 mm Length: 1465 mm Height: 2435 mm Weight: ~2300 kg