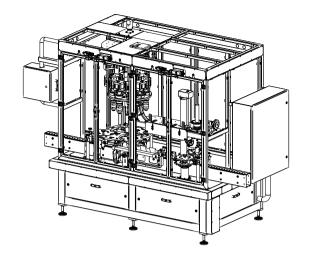

## CLOSING ROTATIONAL MODULE ZIGMAT 180-2 TYPE: Z-1422

Closing Rotational Module ZIGMAT Z-1422 is part of an automatic aerosol production line and is designed to drop aerosol valves into containers and then clamp them onto the containers. The process is carried out by a valve insertion module and a rotary closing station equipped with 9 actuators.