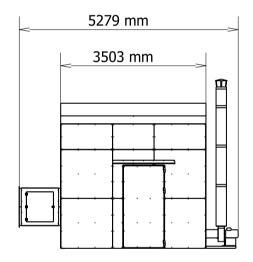

## Overall dimensions and weight:

Width: 5275 mmLength: 5280 mmHeight: 4076 mmWeight:  $\sim 4500 \text{ kg}$ 