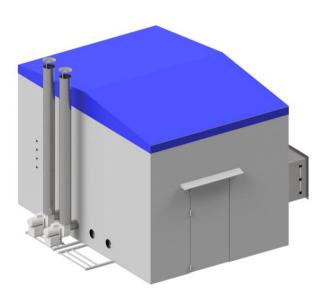

## **GAS HOUSE TYPE: Z-7004**

The gas house is a portable structure made with the highest safety standards, designed to carry out the gasification process of aerosol containers in it.

It has a very well-developed ventilation system that ensures multiple air changes in the container per minute, central heating with a heat exchanger that feeds warm air into the device, which effectively prevents the freezing of valves and outlet manifolds during gasification.

Cut off valves and gas sensors guarantee safety of operation. Multi-stage warning system and monitoring system enable prompt reaction to possible dangers. The entrance door is equipped with a protection against opening during operation of the unit. When activated, the protection stops operation of the complete line. Possible disturbance in the air exchange cycle are prevented in this way. The complete structure is encased with corrugated sheet metal while all ventilation channels are made of stainless steel.

The gas house has a light-weight roof structure made of plastic. Working cycle can be monitored by operators by means of a system with a camera in Ex enclosure and a monitor located in the production hall. All systems inside the container are integrated by a PLC-based production line control cabinet.

## Overall dimensions and weight:

Width: 5275 mmLength: 5280 mmHeight: 4076 mmWeight:  $\sim 4500 \text{ kg}$ 