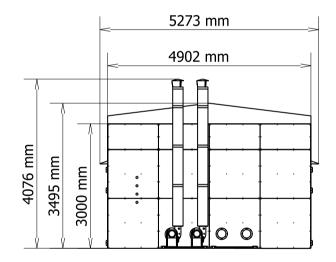

## Overall dimensions and weight:

Width: 5275 mmLength: 5280 mmHeight: 4076 mmWeight:  $\sim 4500 \text{ kg}$ 