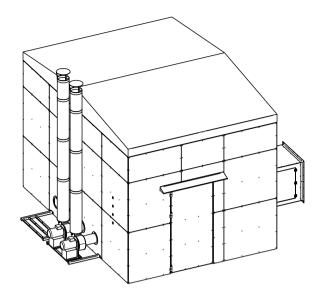

## **GAS HOUSE TYPE: Z-7004**

The gas house is a portable structure made with the highest safety standards, designed to carry out the gasification process of aerosol containers in it.

It has a very well-developed ventilation system that ensures multiple air changes in the container per minute, central heating with a heat exchanger that feeds warm air into the device, which effectively prevents the freezing of valves and outlet manifolds during gasification.

Cut off valves and gas sensors guarantee safety of operation. Multi-stage warning system and monitoring system enable prompt reaction to possible dangers. The entrance door is equipped with a protection against opening during operation of the unit. When activated, the protection stops operation of the complete line. Possible disturbance in the air exchange cycle are prevented in this way. The complete structure is encased with corrugated sheet metal while all ventilation channels are made of stainless steel.

The gas house has a light-weight roof structure made of plastic. Working cycle can be monitored by operators by means of a system with a camera in Ex enclosure and a monitor located in the production hall. All systems inside the container are integrated by a PLC-based production line control cabinet.