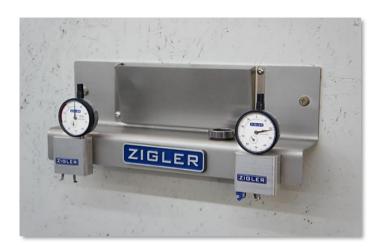

## MEASURING INSTRUMENTS MOUNTING STATION TYPE: PPMS

PPMS is a dedicated expansion equipment that provides a functionality of a measuring station for any of the aerosol-related parameters. In its standard version it has the ability to mount 2 measuring instruments according to your needs. It is suitable for installing following instruments:

- PPDZ/PPDE aerosol valve crimp diameter measurement
- PPHZ/PPHE aerosol valve crimp height measurement
- PPSH aerosol valve stem's height measurement
- PPHK aerosol can's contact height measurement
- PPBP aerosol can bead's planeness measurement

It has an additional pocket for storing all required documents like instruction manual or current calibration certificates which usually comes in handy in quality control stations.

| Dimensions and weight (without instruments) |        |
|---------------------------------------------|--------|
| Width                                       | 400 mm |