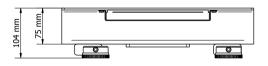

Depth: 75 mm
Height: 148 mm
Mass: 4 kg

43-600 Jaworzno POLAND biuro@zigler.pl zigler@zigler.pl

www.zigler.pl

VAT UE: PL6772294223

REGON: 120491798

KRS: KRS nr 0000032816

Sąd Rejonowy Katowice-Wschód w Katowicach