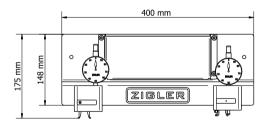

It has an additional pocket for storing all required documents like instruction manual or current calibration certificates which usually comes in handy in quality control stations.

| Dimensions and weight (without instruments) |        |
|---------------------------------------------|--------|
| Width                                       | 400 mm |

Depth: 75 mm
Height: 148 mm
Mass: 4 kg

43-600 Jaworzno POLAND biuro@zigler.pl zigler@zigler.pl

www.zigler.pl

VAT UE: PL6772294223

REGON: 120491798

KRS: KRS nr 0000032816

Sąd Rejonowy Katowice-Wschód w Katowicach