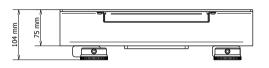

It has an additional pocket for storing all required documents like instruction manual or current calibration certificates which usually comes in handy in quality control stations.

| Dimensions and weight |                         |
|-----------------------|-------------------------|
| Width                 | 400 mm                  |
| Depth:                | 75 mm                   |
| Height:               | 148 mm                  |
| Mass:                 | 4 kg (without measuring |
|                       | instruments)            |