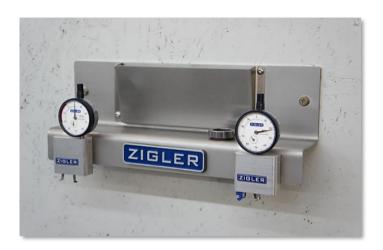

## MEASURING INSTRUMENTS MOUNTING STATION TYPE: PPMS

PPMS is a dedicated expansion equipment that provides a functionality of a measuring station for any of the aerosol-related parameters. In its standard version it has the ability to mount 2 measuring instruments according to your needs. It is suitable for installing following instruments:

- PPDZ/PPDE aerosol valve crimp diameter measurement
- PPHZ/PPHE aerosol valve crimp height measurement
- PPSH aerosol valve stem's height measurement
- PPHK aerosol can's contact height measurement
- PPBP aerosol can bead's planeness measurement

It has an additional pocket for storing all required documents like instruction manual or current calibration certificates which usually comes in handy in quality control stations.

| Dimensions and weight |                         |
|-----------------------|-------------------------|
| Width                 | 400 mm                  |
| Depth:                | 75 mm                   |
| Height:               | 148 mm                  |
| Mass:                 | 4 kg (without measuring |
|                       | instruments)            |