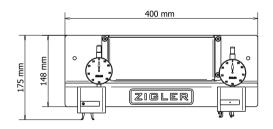

It has an additional pocket for storing all required documents like instruction manual or current calibration certificates which usually comes in handy in quality control stations.

| Dimensions and weight |                         |
|-----------------------|-------------------------|
| Width                 | 400 mm                  |
| Depth:                | 75 mm                   |
| Height:               | 148 mm                  |
| Mass:                 | 4 kg (without measuring |
|                       | instruments)            |