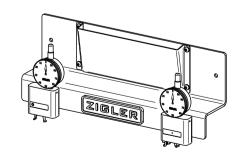

## MEASURING INSTRUMENTS MOUNTING STATION TYPE: PPMS

PPMS is a dedicated expansion equipment that provides a functionality of a measuring station for any of the aerosol-related parameters. In its standard version it has the ability to mount 2 measuring instruments according to your needs. It is suitable for installing following instruments:

- PPDZ/PPDE aerosol valve crimp diameter measurement
- PPHZ/PPHE aerosol valve crimp height measurement
- PPSH aerosol valve stem's height measurement
- PPHK aerosol can's contact height measurement
- PPBP aerosol can bead's planeness measurement