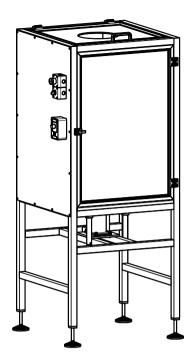

## VIBRATORY SORTER TYPE: Z-3049

Vibratory Sorter is a machine for feeding appropriately oriented elements (sprayheads, caps, valves) to the inserting/closing machine. The upper part of the sorter comprises a feeding hopper, where, under the influence of controlled vibrations and properly shaped spiral track, elements are oriented and fed to the slideway. The machine is equipped with dedicated control cassettes to control operation of Vibratory Sorter.