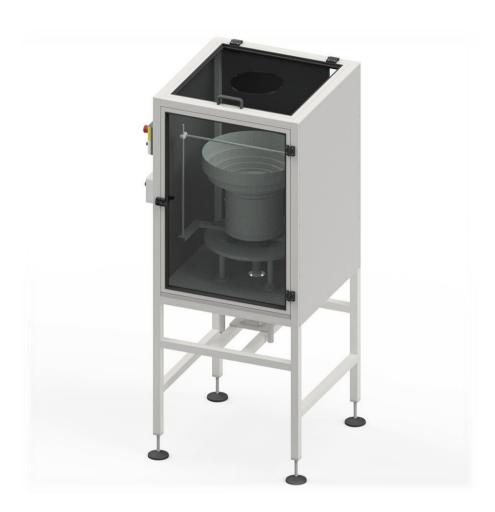

## VIBRATORY SORTER TYPE: Z-3049

Vibratory Sorter is a machine for feeding appropriately oriented elements (sprayheads, caps, valves) to the inserting/closing machine. The upper part of the sorter comprises a feeding hopper, where, under the influence of controlled vibrations and properly shaped spiral track, elements are oriented and fed to the slideway. The machine is equipped with dedicated control cassettes to control operation of Vibratory Sorter.