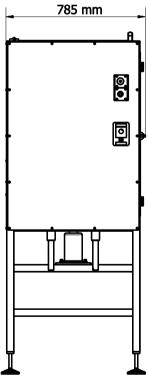

## VIBRATORY SORTER TYPE: Z-3049

Vibratory Sorter is a machine for feeding appropriately oriented elements (sprayheads, caps, valves) to the inserting/closing machine. The upper part of the sorter comprises a feeding hopper, where, under the influence of controlled vibrations and properly shaped spiral track, elements are oriented and fed to the slideway. The machine is equipped with dedicated control cassettes to control operation of Vibratory Sorter.

## Dimensions and weight:

Width: 850 mm 785mm Length: 1925 mm Height: Weight: ~310 kg

## **Supply parameters:**

Supply type: Electric

Supply voltage: 230 VAC, 50 Hz

> Power: 0.16 kW

POLAND

+48 32 616 36 70

biuro@zigler.pl zigler@zigler.pl

www.zigler.pl