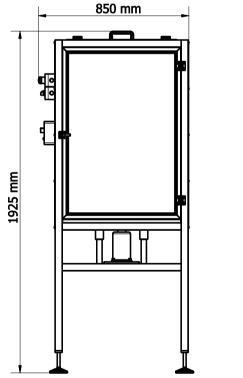

## Dimensions and weight:

Width: 850 mm 785mm Length: 1925 mm Height: Weight: ~310 kg