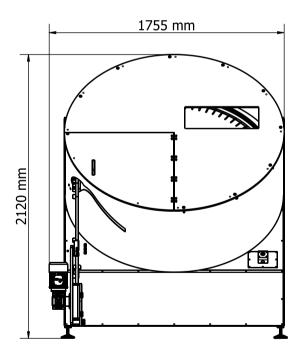

+48 32 616 36 70

| Working parameters:    |                        |  |
|------------------------|------------------------|--|
| Capacity:              | up to 10800 pcs/hour   |  |
|                        | (180 pcs/min)          |  |
| Maximal valve length:  | 320 mm (with the tube) |  |
| Dimensions and weight: |                        |  |
| Width:                 | 1755 mm                |  |
| Length:                | 1665 mm                |  |
| Height:                | 2120 mm                |  |
| Weight:                | ~670 kg                |  |
| Supply parameters:     |                        |  |
| Supply type            | Electric and proumatic |  |