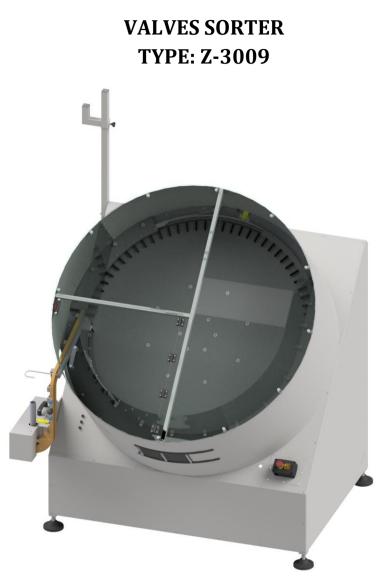

Valves sorter is a machine for feeding appropriately oriented (sorted) aerosol valves to the valve inserting module installed in filling/closing machine. Sorter is equipped with an electric drive of the sorting disc and the machine operation is controlled by a sensors system located at the sorting hopper and feeding guide. A special machine design allows for an optimal arrangement of sorted valves so that they enter the guide in right direction and may be immediately inserted onto the aerosol can.