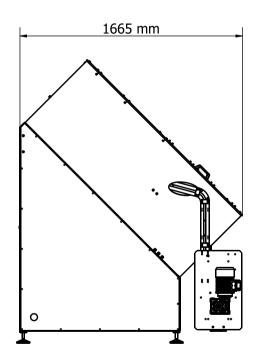

+48 32 616 36 70

| Working parameters:    |                        |  |
|------------------------|------------------------|--|
| Capacity:              | up to 10800 pcs/hour   |  |
|                        | (180 pcs/min)          |  |
| Maximal valve length:  | 320 mm (with the tube) |  |
| Dimensions and weight: |                        |  |
| Width:                 | 1755 mm                |  |
| Length:                | 1665 mm                |  |
| Height:                | 2120 mm                |  |
| Weight:                | ~670 kg                |  |
| Supply parameters:     |                        |  |
| Supply type            | Electric and proumatic |  |