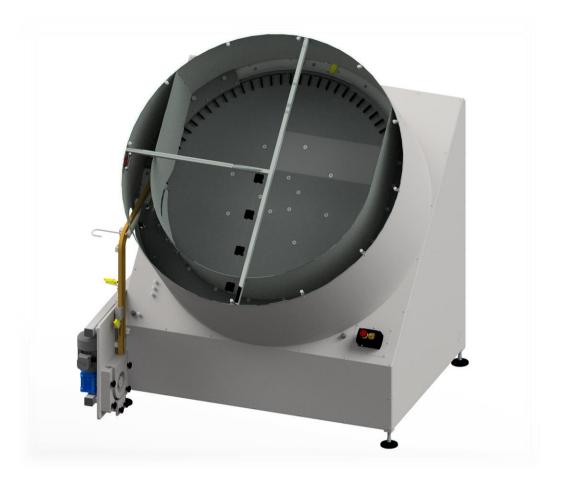

Valves sorter is a machine for feeding appropriately oriented (sorted) aerosol valves to the valve inserting module installed in filling/closing machine. Sorter is equipped with an electric drive of the sorting disc and the machine operation is controlled by a sensors system located at the sorting hopper and feeding guide. A special machine design allows for an optimal arrangement of sorted valves so that they enter the guide in right direction and may be immediately inserted onto the aerosol can.