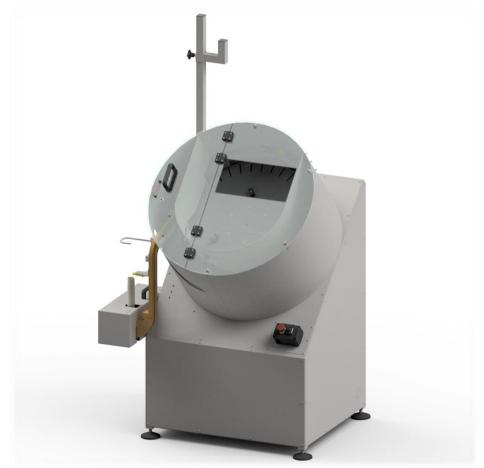

## VALVES SORTER TYPE: Z-3007

Valves sorter Z-3007 is a machine for feeding appropriately oriented (sorted) aerosol valves. Sorter is equipped with an electric drive of the sorting disc and the machine operation is controlled by a sensor system located at the sorting hopper and feeding guide. A special machine design allows for an optimal arrangement of sorted valves so that they enter the guide in right direction and may be immediately inserted onto the aerosol can.