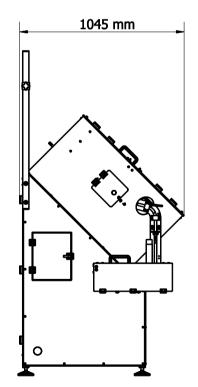

+48 32 616 36 70

| Working parameters:      |                              |
|--------------------------|------------------------------|
| Capacity:                | 2400 - 3600 units/hour (40 - |
|                          | 60 units/minute)             |
| Max. valve length:       | 260 mm (with tube)           |
| Dimensions and weight:   |                              |
| Width:                   | 1100 mm                      |
| Length:                  | 1045 mm                      |
| Height:                  | 2065 mm                      |
| Weight:                  | ~245 kg                      |
| Supply parameters:       |                              |
| Supply type:             | Electric and pneumatic       |
| Required supply voltage: | 3x230 VAC, 50 Hz             |
| Required supply          | 8 - 10 bar (0.8 - 1.0 MPa)   |
| pressure:                |                              |
| Air consumption:         | 10 m³/h                      |
| Motor:                   |                              |
| Power:                   | 0.37 kW                      |
| Rotation:                | 1370 rpm                     |
|                          |                              |