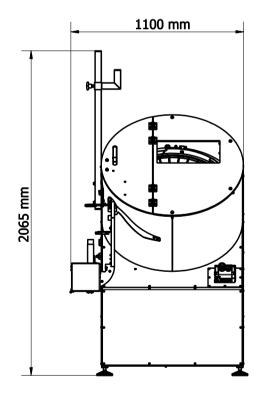

+48 32 616 36 70

| Working parameters:      |                              |
|--------------------------|------------------------------|
| Capacity:                | 2400 - 3600 units/hour (40 - |
|                          | 60 units/minute)             |
| Max. valve length:       | 260 mm (with tube)           |
| Dimensions and weight:   |                              |
| Width:                   | 1100 mm                      |
| Length:                  | 1045 mm                      |
| Height:                  | 2065 mm                      |
| Weight:                  | ~245 kg                      |
| Supply parameters:       |                              |
| Supply type:             | Electric and pneumatic       |
| Required supply voltage: | 3x230 VAC, 50 Hz             |
| Required supply          | 8 - 10 bar (0.8 - 1.0 MPa)   |
| pressure:                |                              |
| Air consumption:         | 10 m³/h                      |
| Motor:                   |                              |
| Power:                   | 0.37 kW                      |
| Rotation:                | 1370 rpm                     |
|                          |                              |