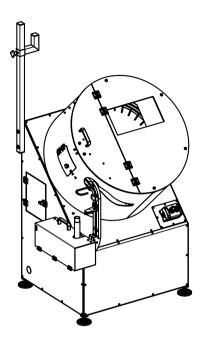

## VALVES SORTER TYPE: Z-3007

Valves sorter Z-3007 is a machine for feeding appropriately oriented (sorted) aerosol valves. Sorter is equipped with an electric drive of the sorting disc and the machine operation is controlled by a sensor system located at the sorting hopper and feeding guide. A special machine design allows for an optimal arrangement of sorted valves so that they enter the guide in right direction and may be immediately inserted onto the aerosol can.