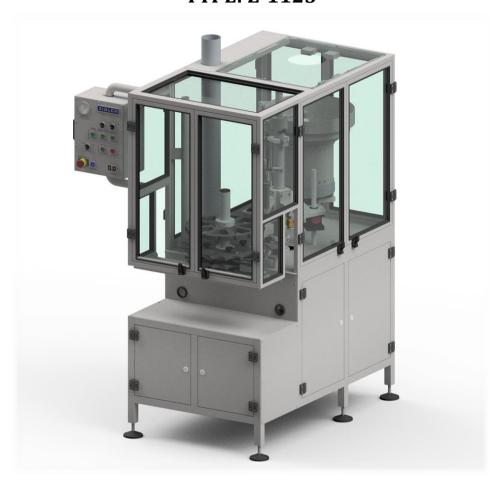

## SPRAYHEAD INSERTER TYPE: Z-1123

Sprayhead Inserter Z-112 is a part of automatic aerosol production line and is designed to place firmly the sprayhead (spraybutton, actuator) on aerosol can with crimped valve. Sprayhead Inserter Z-1123 is designed for use with conveyor belt Z-5300 type, thanks to specially designed geometry of indexing wheel which collects the containers straight out from the belt. The machine is also equipped with vibratory feeder installed inside its working space. The selection of active module can be made using control panel.

## **Operational parameters**

Production capacity: 3000 - 3600 pcs/hour (50

pcs/minute)

Containers diameter: ø35 mm - ø66 mm (with the use of

exchangeable equipment)

125 mm - 370 mm Containers height:

## Overall dimensions and weight

Width: 1250 mm Length: 1365 mm 1975 mm Height: Weight: ~565 kg