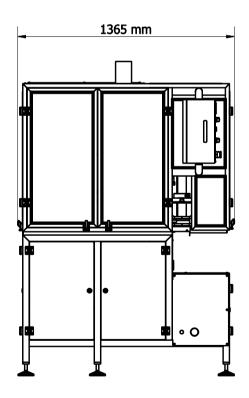

## Overall dimensions and weight

Width: 1250 mm Length: 1365 mm 1975 mm Height: Weight: ~565 kg