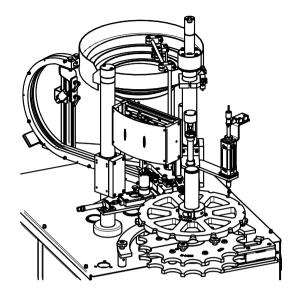

## SPRAYHEAD INSERTER TYPE: Z-1123

Sprayhead Inserter Z-112 is a part of automatic aerosol production line and is designed to place firmly the sprayhead (spraybutton, actuator) on aerosol can with crimped valve. Sprayhead Inserter Z-1123 is designed for use with conveyor belt Z-5300 type, thanks to specially designed geometry of indexing wheel which collects the containers straight out from the belt. The machine is also equipped with vibratory feeder installed inside its working space. The selection of active module can be made using control panel.

## **Operational parameters**

Production capacity: 3000 - 3600 pcs/hour (50

pcs/minute)

Containers diameter: ø35 mm - ø66 mm (with the use of

exchangeable equipment)

125 mm - 370 mm Containers height: