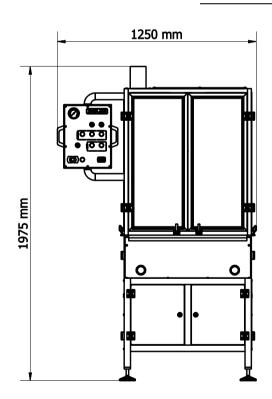

## Overall dimensions and weight

Width: 1250 mm Length: 1365 mm 1975 mm Height: Weight: ~565 kg