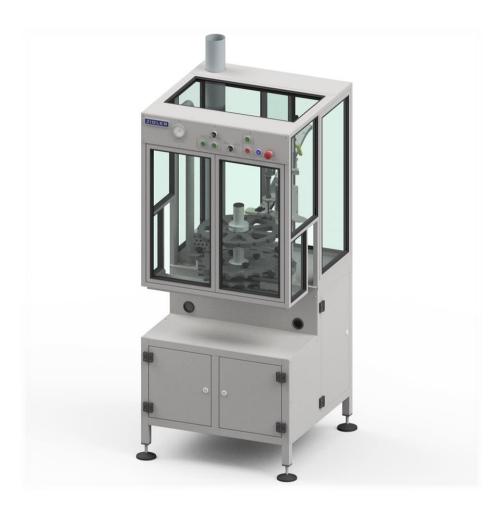

## SPRAYHEADS INSERTER TYPE: Z-1109

Sprayheads Inserter Z-1109 is a machine designed to carry out one of the final phase of the aerosol production process - an insertion of sprayhead on the aerosol valve. Sprayheads Inserter Z-1109 is designed for use with conveyor belt, thanks to specially designed geometry of indexing wheel which collects the containers straight out from the belt. Spray heads are introduced to the device using a sliding guide or by means of a dedicated conveyor directly from the cooperating auxiliary vibratory sorter.

## **Operational parameters**

Production capacity: 3000 – 3600 pcs/hour (50 - 60 pcs/minute) Containers diameter: ø35 mm - ø66 mm (with the use of

exchangeable equipment)

Containers height: 125 mm - 370 mm