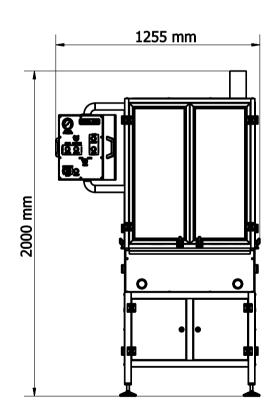

## Overall dimensions and weight

Width: 1255 mm Length: 1200 mm Height: 2000 mm Weight: ~310 kg