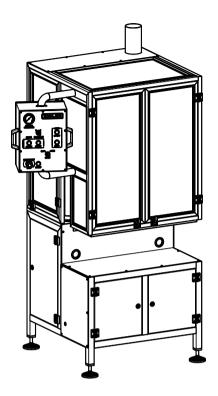

## SPRAYHEADS INSERTER TYPE: Z-1109

Sprayheads Inserter Z-1109 is a machine designed to carry out one of the final phase of the aerosol production process - an insertion of sprayhead on the aerosol valve. Sprayheads Inserter Z-1109 is designed for use with conveyor belt, thanks to specially designed geometry of indexing wheel which collects the containers straight out from the belt. Spray heads are introduced to the device using a sliding guide or by means of a dedicated conveyor directly from the cooperating auxiliary vibratory sorter.