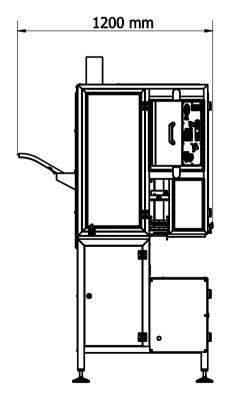

## Overall dimensions and weight

Width: 1255 mm Length: 1200 mm Height: 2000 mm Weight: ~310 kg