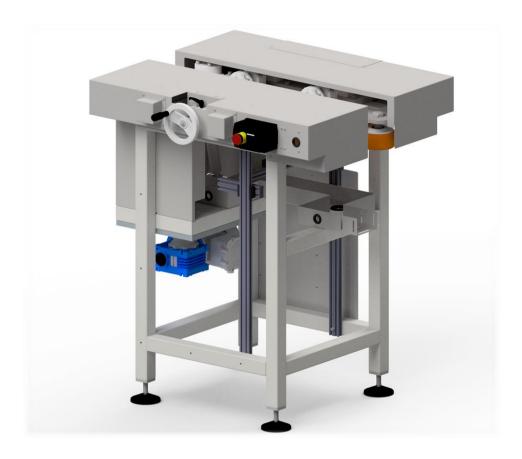

## SIDE GRIP CONVEYOR TYPE: Z-5500

Main purpose of Side Grip Conveyor Z-5500 is to transport the containers between the individual production line machines. The device is equipped with 2 elastic belts whose task is to hold and transport containers.

## **Dimensions and weight:**

Width: 885 mm Length: 930 mm Height: 1110 mm Weight ~195 kg

## **Drive system:**

Motor power: 0.37 kW 1370 rpm Rotation: Reducer ratio: i=60