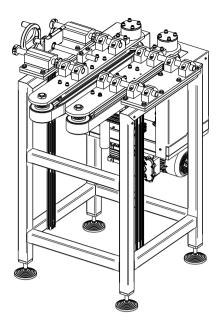

## SIDE GRIP CONVEYOR TYPE: Z-5500

Main purpose of Side Grip Conveyor Z-5500 is to transport the containers between the individual production line machines. The device is equipped with 2 elastic belts whose task is to hold and transport containers.