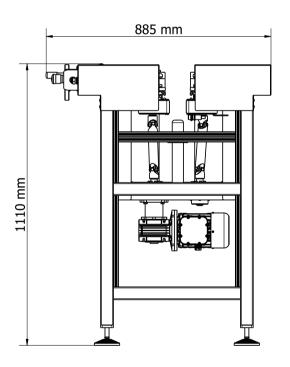

## **Dimensions and weight:**

Width: 885 mm Length: 930 mm Height: 1110 mm Weight ~195 kg