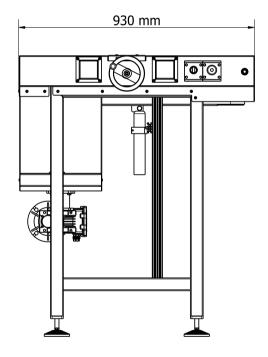

## **Dimensions and weight:**

Width: 885 mm Length: 930 mm Height: 1110 mm Weight ~195 kg