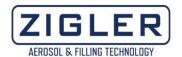

# SEMI-AUTOMATIC VACUUM FILLING MACHINE **TYPE: Z-2411**

Semi-automatic Vacuum Filling Machine Z-2411 is a device which intended use is to fill glass bottles with liquid product. Bottles are provided manually. The use of vacuum mechanism allows to maintain equal level of liquid in each bottle, regardless of volume differences (even very small - being a result of glass thickness differences). Device is equipped with its own vacuum generator and with drain tank, where excess of liquid is stored during liquid leveling in bottles.

### **Working parameters**

Production capacity: 1200 pcs/h (20 pcs/min) for 30 ml

dose;

900 pcs/h (15 pcs/min) for 50 ml dose; 600 pcs/h (10 pcs/min) for 100 ml

dose;

Maximum capacity depends on bottle volume, work organization and

operator's experience.

Bottles height:  $\sim 50 \div 300 \text{ mm}$ 

### **Dimensions and weight:**

Width: 410 mm Length: 400 mm

Height: 815 mm (max 900 mm)

Weight: 53 kg