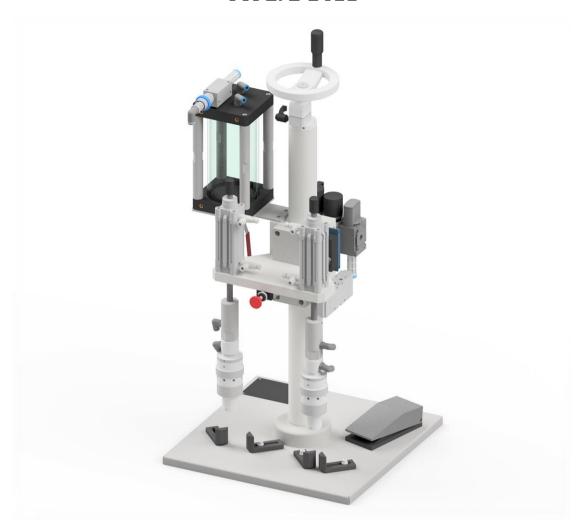

# SEMI-AUTOMATIC VACUUM FILLING MACHINE **TYPE: Z-2411**

Semi-automatic Vacuum Filling Machine Z-2411 is a device which intended use is to fill glass bottles with liquid product. Bottles are provided manually. The use of vacuum mechanism allows to maintain equal level of liquid in each bottle, regardless of volume differences (even very small - being a result of glass thickness differences). Device is equipped with its own vacuum generator and with drain tank, where excess of liquid is stored during liquid leveling in bottles.

### **Working parameters**

Production capacity: 1200 pcs/h (20 pcs/min) for 30 ml

dose;

900 pcs/h (15 pcs/min) for 50 ml dose; 600 pcs/h (10 pcs/min) for 100 ml

dose;

Maximum capacity depends on bottle volume, work organization and

operator's experience.

Bottles height:  $\sim 50 \div 300 \text{ mm}$ 

### **Dimensions and weight:**

Width: 410 mm Length: 400 mm

Height: 815 mm (max 900 mm)

Weight: 53 kg

## Air supply

Type of power supply: Compressed air

Required supply  $0.8 \div 1.0$  MPa  $(8 \div 10 \text{ bar})$ 

pressure:

Air consumption: 4 litres/cycle

air:

Air supply connection: Pneumatic quick release coupling,

RECTUS 26 series (DN 7.2) male plug

installed in machine

Quality of compressed

4th class according to ISO 8573-1 for

temperature range 15 ÷ 35°C. High

purity class air filter is built in the

machine.

ZIGLER POLSKA Sp. z o.o.