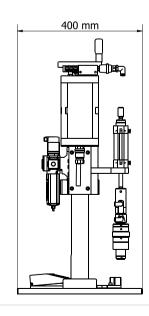

# SEMI-AUTOMATIC VACUUM FILLING MACHINE **TYPE: Z-2411**

Semi-automatic Vacuum Filling Machine Z-2411 is a device which intended use is to fill glass bottles with liquid product. Bottles are provided manually. The use of vacuum mechanism allows to maintain equal level of liquid in each bottle, regardless of volume differences (even very small - being a result of glass thickness differences). Device is equipped with its own vacuum generator and with drain tank, where excess of liquid is stored during liquid leveling in bottles.

### **Dimensions and weight:**

Width: 410 mm Length: 400 mm

Height: 815 mm (max 900 mm)

Weight: 53 kg