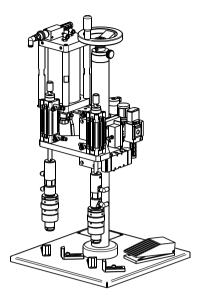

## Air supply

Type of power supply: Compressed air

Required supply  $0.8 \div 1.0$  MPa  $(8 \div 10 \text{ bar})$ 

pressure:

Air consumption: 4 litres/cycle

air:

Air supply connection: Pneumatic quick release coupling,

RECTUS 26 series (DN 7.2) male plug

installed in machine

Quality of compressed

4th class according to ISO 8573-1 for

temperature range 15 ÷ 35°C. High

purity class air filter is built in the

machine.

ZIGLER POLSKA Sp. z o.o.