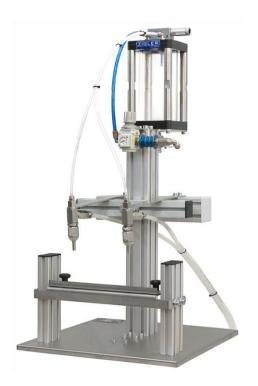

# SEMI-AUTOMATIC VACUUM FILLING MACHINE **TYPE: Z-2411**

Semi-automatic Vacuum Filling Machine Z-2411 is a device which intended use is to fill glass bottles with liquid product. Bottles are provided manually. The use of vacuum mechanism allows to maintain equal level of liquid in each bottle, regardless of volume differences (even very small - being a result of glass thickness differences). Device is equipped with its own vacuum generator and with drain tank, where excess of liquid is stored during liquid leveling in bottles.

#### Air supply

Required supply  $0.6 \div 1.0 \text{ MPa} (6 \div 10 \text{ bar})$ 

pressure:

Air consumption: 4 litres/cycle

Compressed air quality: CLASS IV according to ISO 8573-1 for

15 ÷ 35°C

The basic version of the Vacuum Filling Machine on a support stand with height adjustment requiring the use of tools. The device is adapted to fill glass bottles regardless of capacity. Filling takes place "to the level". The device is equipped with a vacuum system, so it don't require using any additional installations.