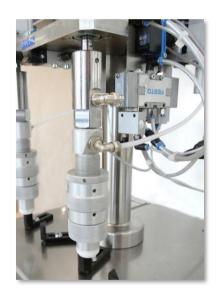

### **Dimensions and weight:**

Width: 410 mm Length: 400 mm

Height: 815 mm (max 900 mm)

Weight: 53 kg

# Dimensions and weight:

Width: 410 mm Length: 400 mm

Height: 815 mm (max 900 mm)

Weight: 21 kg