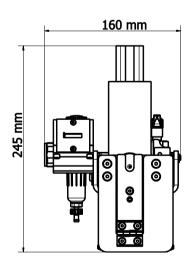

## Overall dimensions and weight:

Width: 160 mm Length: 375 mm

Height: 245 mm (adjustment range: 25

mm)

Weight: ∼5 kg