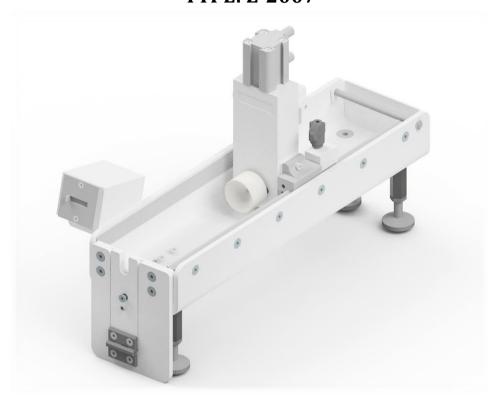

## SEMI-AUTOMATIC TUBES CUTTER TYPE: Z-2007

Semi-automatic Tubes Cutter Z-2007 is a pneumatic device designed to shorten atomizers or aerosol valves tubes to desired length within the range of 45 – 290 mm. Cutting blade forms a v-shaped edge on the tube, which helps to prevent clinging the end of the tube to the bottom of the bottle while dispensing the content.

In standard, the device is equipped with one centering adapter allowing for work with one tube diameter (from 2 mm to 5.5 mm), which was specified in order. The device is also equipped with cut cycles counter.

## **Operational parameters:**

Production capacity: ~600 - 1800 pcs/h (10 - 30

pcs/min). The maximum capacity is dependent work organization in the process line and operator's experience.

Output tube length 45 – 290 mm

range:

Tube diameters: ø2; ø 3; ø 4.5; ø 5.5 (depending

on the installed adapter)