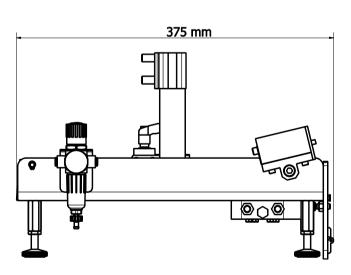

## Overall dimensions and weight:

Width: 160 mm Length: 375 mm

Height: 245 mm (adjustment range: 25

mm)

Weight: ∼5 kg