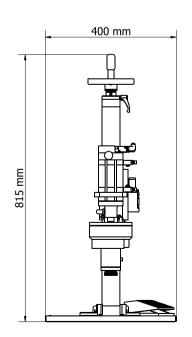

### **Dimensions and weight**

Width: 400 mm Length: 400 mm Height: 815 mm Weight: ~49 kg