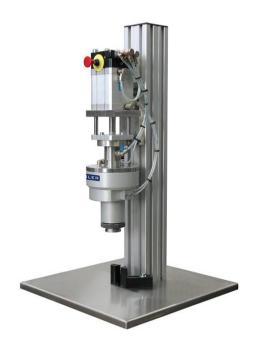

# SEMI-AUTOMATIC CRIMPING MACHINE TYPE: Z-2102

Semi-automatic crimping machine Z-2102 is a device used for a tight and reliable crimp of atomizers on glass bottles which are provided manually. Device is powered and controlled by compressed air only. Thanks to exchangeable crimping tongs device is able to operate with bottles having following neck diameters: 11 mm; 13 mm; 15 mm; 17 mm; 18 mm and 20 mm. Reliable embedment of atomizer on glass container is conducted by crown-shaped crimp on atomizer's collar. Proper configuration of head height, working pressure and crimp parameters guarantees the correctness of the whole cycle.

# SEMI-AUTOMATIC CRIMPING MACHINE (BASIC VERSION) TYPE: Z-2102