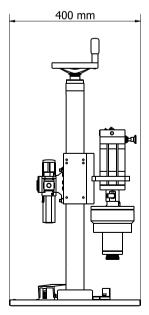

#### **Dimensions and weight**

Width: 400 mm Length: 400 mm Height: 670 mm Weight: ~38 kg