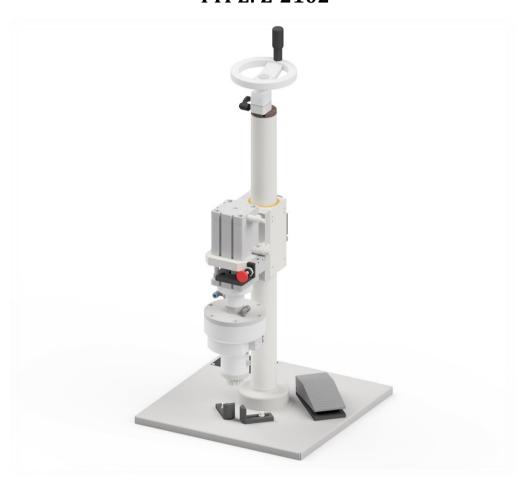

# SEMI-AUTOMATIC CRIMPING MACHINE TYPE: Z-2102

Semi-automatic crimping machine Z-2102 is a device used for a tight and reliable crimp of atomizers on glass bottles which are provided manually. Device is powered and controlled by compressed air only. Thanks to exchangeable crimping tongs device is able to operate with bottles having following neck diameters: 11 mm; 13 mm; 15 mm; 17 mm; 18 mm and 20 mm. Reliable embedment of atomizer on glass container is conducted by crown-shaped crimp on atomizer's collar. Proper configuration of head height, working pressure and crimp parameters guarantees the correctness of the whole cycle.

# SEMI-AUTOMATIC CRIMPING MACHINE (BASIC VERSION) TYPE: Z-2102