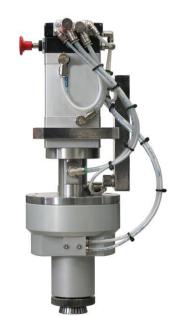

# SEMI-AUTOMATIC CRIMPING MACHINE (BASIC VERSION) TYPE: Z-2102

### **Working parameters**

Production capacity:  $\sim$ 1200 - 1800 pcs/h (20 - 30

pcs/min). The maximum capacity is dependent on work organization in the process line

and operator's experience.

Atomizers diameters Ø10; Ø12; Ø13; Ø14.5; Ø16.5; Ø18;

[mm]: ø19.5; ø21; ø23 (depending on

installed crimping tongs)

Bottles height:  $\sim 50 \div 300$  mm (for higher bottles

on special order)

#### **Dimensions and weight**

Width: 400 mm Length: 400 mm Height: 670 mm Weight: ~38 kg

### Air supply

Required supply  $0.8 \div 1.0 \text{ MPa} (8 \div 10 \text{ bar})$ 

pressure:

Air consumption: 0.9 litre/cycle

Compressed air quality: CLASS IV according to ISO 8573-1

for  $15 \div 35$ °C

A basic version of the Z-2102 on an adjustable stand with height adjustment depending on the height of the bottle. Use of a wrench required.