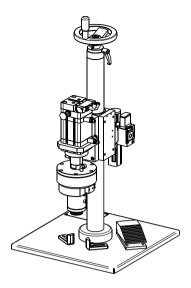

# SEMI-AUTOMATIC CRIMPING MACHINE TYPE: Z-2102

Semi-automatic crimping machine Z-2102 is a device used for a tight and reliable crimp of atomizers on glass bottles which are provided manually. Device is powered and controlled by compressed air only. Thanks to exchangeable crimping tongs device is able to operate with bottles having following neck diameters: 11 mm; 13 mm; 15 mm; 17 mm; 18 mm and 20 mm. Reliable embedment of atomizer on glass container is conducted by crown-shaped crimp on atomizer's collar. Proper configuration of head height, working pressure and crimp parameters guarantees the correctness of the whole cycle.

### **Working parameters**

Production capacity: ~1200 - 1800 pcs/h (20 - 30

pcs/min). The maximum capacity is dependent on work organization in the process line and operator's

experience.

Atomizers diameters ø10; ø12; ø13; ø14.5; ø16.5; ø18;

[mm]: ø19.5; ø21; ø23 (depending on

installed crimping tongs and

centering socket)

Bottles height:  $\sim 50 \div 300$  mm (for higher bottles on

special order)

### **Dimensions and weight**

Width: 400 mm Length: 400 mm Height: 815 mm Weight: ~49 kg

## Air supply

Required supply  $0.8 \div 1.0 \text{ MPa } (8 \div 10 \text{ bar})$ 

pressure:

Air consumption: 0.9 litre/cycle

Compressed air quality: CLASS IV according to ISO 8573-1 for

 $15 \div 35^{\circ}C$ 