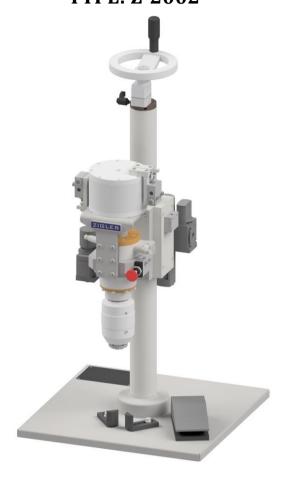

## SEMI-AUTOMATIC CRIMPING MACHINE TYPE: Z-2002

Z-2002 Semi-automatic Crimping Machine is a device intended for performing a tight and reliable crimp of aerosol valves on aerosol containers. The device can handle all types of 1" (25.4 mm) aerosol valves made from tinplate or aluminum sheet which are in compliance with EN 14848 (FEA 202 standard) and aerosol containers of diameters range ø35 - ø66 mm made from tinplate and aluminum sheet compliant with EN 14847 (FEA 201 standard), EN 15006, EN 15008 (FEA 220 standard), EN ISO 90-3 (FEA 101 standard), FEA 203 standard. The machine may be placed in the processing line for filling aerosol cans as a semi-automatic on-table model with manual control or as a self-acting unit in an Automatic Rotary Module.

## **Operational parameters**

Production capacity: ~600 - 1800 pcs/h (10 - 30 pcs/min). The

maximum capacity is dependent on work organization in the process line and

operator's experience.

Containers diameter: ø35 mm ÷ ø66 mm Containers height: 60 mm ÷ 320 mm

## Overall dimensions and weight

Width: 400 mm Length: 420 mm Height: 815 mm Weight: 55 kg

## Supply

Type of supply: Compressed air

Required supply  $0.8 \div 1.0$  MPa  $(8 \div 10 \text{ bar})$ 

pressure:

Air consumption: 2.4 liters/cycle

Quality of compressed 4th class according to ISO 8573-1 for