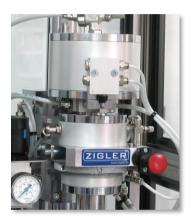

## SEMI-AUTOMATIC CRIMPING MACHINE TYPE: Z-2002

Z-2002 Semi-automatic Crimping Machine is a device intended for performing a tight and reliable crimp of aerosol valves on aerosol containers. The device can handle all types of 1" (25.4 mm) aerosol valves made from tinplate or aluminum sheet which are in compliance with EN 14848 (FEA 202 standard) and aerosol containers of diameters range ø35 - ø66 mm made from tinplate and aluminum sheet compliant with EN 14847 (FEA 201 standard), EN 15006, EN 15008 (FEA 220 standard), EN ISO 90-3 (FEA 101 standard), FEA 203 standard. The machine may be placed in the processing line for filling aerosol cans as a semi-automatic on-table model with manual control or as a self-acting unit in an Automatic Rotary Module.