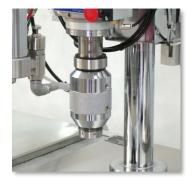

## SEMI-AUTOMATIC CRIMPING MACHINE TYPE: Z-2002

Z-2002 Semi-automatic Crimping Machine is a device intended for performing a tight and reliable crimp of aerosol valves on aerosol containers. The device can handle all types of 1" (25.4 mm) aerosol valves made from tinplate or aluminum sheet which are in compliance with EN 14848 (FEA 202 standard) and aerosol containers of diameters range ø35 - ø66 mm made from tinplate and aluminum sheet compliant with EN 14847 (FEA 201 standard), EN 15006, EN 15008 (FEA 220 standard), EN ISO 90-3 (FEA 101 standard), FEA 203 standard. The machine may be placed in the processing line for filling aerosol cans as a semi-automatic on-table model with manual control or as a self-acting unit in an Automatic Rotary Module.