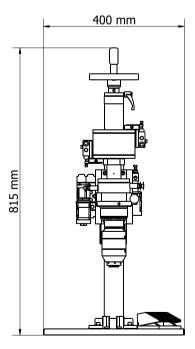

## Overall dimensions and weight

Width: 400 mm Length: 420 mm Height: 815 mm Weight: 55 kg