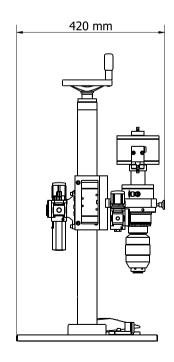

## Overall dimensions and weight

Width: 400 mm Length: 420 mm Height: 815 mm Weight: 55 kg