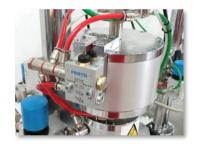

## SEMI-AUTOMATIC CRIMPING MACHINE TYPE: Z-2002

Z-2002 Semi-automatic Crimping Machine is a device intended for performing a tight and reliable crimp of aerosol valves on aerosol containers. The device can handle all types of 1" (25.4 mm) aerosol valves made from tinplate or aluminum sheet which are in compliance with EN 14848 (FEA 202 standard) and aerosol containers of diameters range ø35 - ø66 mm made from tinplate and aluminum sheet compliant with EN 14847 (FEA 201 standard), EN 15006, EN 15008 (FEA 220 standard), EN ISO 90-3 (FEA 101 standard), FEA 203 standard. The machine may be placed in the processing line for filling aerosol cans as a semi-automatic on-table model with manual control or as a self-acting unit in an Automatic Rotary Module.