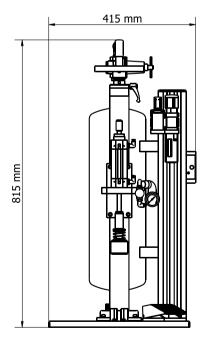

## Overall dimensions and weight

Width: 415 mm Length: 430 mm Height: 815 mm 55 kg Weight: