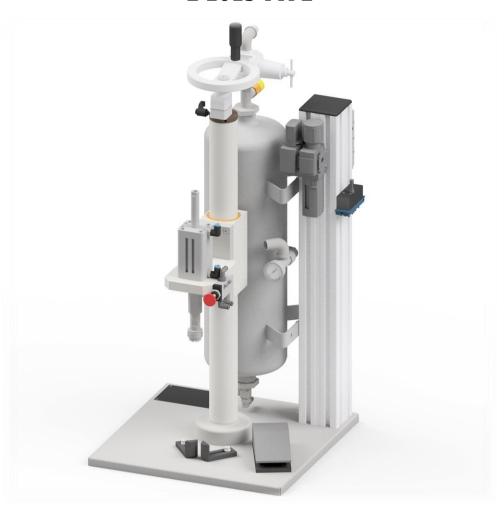

## SEMI-AUTOMATIC CO2/N2 FILLING MACHINE Z-2013 TYPE

Semi-automatic  $CO_2/N_2$  Filling Machine Z-2013 is a device for filling aerosol containers with  $N_2/CO_2$  in gaseous form through a crimped valve. Device is powered and controlled by compressed air only and is equipped with gas accumulative tank. Filling pressure is limited to 1.6 MPa (16 bar). Machine can operate with Aerosol Valves or Bag-On-Valves, both in 1" standard.

Where necessary, the machine can be provided in GMP suitable design with all steel elements that are in direct contact with product made from AISI 316L and all seals made from pharmacy/food approved materials.

## **Operational parameters**

Production capacity: Standard assumption is 480 pcs/h

> (8 pcs/min). Maximum capacity is dependent on CO<sub>2</sub>/N<sub>2</sub> absorption time

Containers diameter: ø35 mm ÷ ø66 mm 50 mm ÷ 320 mm Containers height:

## Overall dimensions and weight

Width: 415 mm Length: 430 mm Height: 815 mm 55 kg Weight:

## **Supply**

Type of power supply: Compressed air

Required supply pressure:  $0.8 \div 1.0 \text{ MPa } (8 \div 10 \text{ bar})$ 

Air supply connection: Pneumatic quick release coupling,

RECTUS 26 series (DN 7.2) male plug