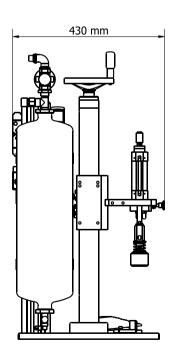

## Overall dimensions and weight

Width: 415 mm Length: 430 mm Height: 815 mm 55 kg Weight: