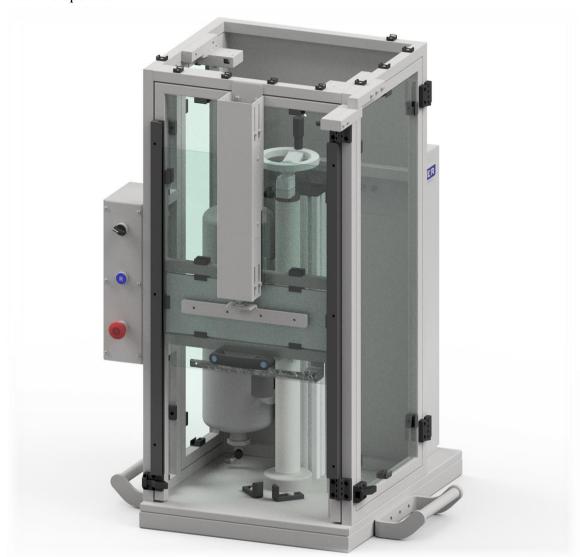

## SEMI-AUTOMATIC CO2/N2 FILLING MACHINE Z-2013 TYPE

Semi-automatic  $CO_2/N_2$  Filling Machine Z-2013 is a device for filling aerosol containers with  $N_2/CO_2$  in gaseous form through a crimped valve. Device is powered and controlled by compressed air only and is equipped with gas accumulative tank. Filling pressure is limited to 1.6 MPa (16 bar). Machine can operate with Aerosol Valves or Bag-On-Valves, both in 1" standard.

Where necessary, the machine can be provided in GMP suitable design with all steel elements that are in direct contact with product made from AISI 316L and all seals made from pharmacy/food approved materials.

## **Operational parameters**

Production capacity: Standard assumption is 480 pcs/h

> (8 pcs/min). Maximum capacity is dependent on CO<sub>2</sub>/N<sub>2</sub> absorption time

Containers diameter: ø35 mm ÷ ø66 mm 50 mm ÷ 320 mm Containers height:

## Overall dimensions and weight

Width: 415 mm Length: 430 mm Height: 815 mm 55 kg Weight:

## **Supply**

Type of power supply: Compressed air

Required supply pressure:  $0.8 \div 1.0 \text{ MPa } (8 \div 10 \text{ bar})$ 

Air supply connection: Pneumatic quick release coupling,

RECTUS 26 series (DN 7.2) male plug

installed in machine

Air consumption: 0.9 litre/cycle

Quality of compressed air: 4th class according to ISO 8573-1 for

temperature range 15 ÷ 35°C

Max 25 bar  $CO_2/N_2$  supply pressure:

biuro@zigler.pl zigler@zigler.pl

We also offer a machine variant with a safety cage designed to increase the safety of the machine operator.

biuro@zigler.pl zigler@zigler.pl

www.zigler.pl

VAT UE: PL6772294223 REGON: 120491798 KRS: KRS nr 0000032816 Sąd Rejonowy Katowice-Wschód w Katowicach **BANK ACC. ING BANK ŚLĄSKI**PLN 56 1050 1360 1000 0090 3033 8132