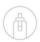

## SEMI-AUTOMATIC CO2/N2 FILLING MACHINE Z-2013 TYPE

Semi-automatic  $CO_2/N_2$  Filling Machine Z-2013 is a device for filling aerosol containers with  $N_2/CO_2$  in gaseous form through a crimped valve. Device is powered and controlled by compressed air only and is equipped with gas accumulative tank. Filling pressure is limited to 1.6 MPa (16 bar). Machine can operate with Aerosol Valves or Bag-On-Valves, both in 1" standard.

Where necessary, the machine can be provided in GMP suitable design with all steel elements that are in direct contact with product made from AISI 316L and all seals made from pharmacy/food approved materials.