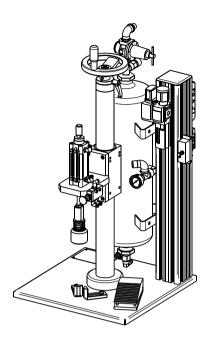

## SEMI-AUTOMATIC CO2/N2 FILLING MACHINE Z-2013 TYPE

Semi-automatic  $CO_2/N_2$  Filling Machine Z-2013 is a device for filling aerosol containers with  $N_2/CO_2$  in gaseous form through a crimped valve. Device is powered and controlled by compressed air only and is equipped with gas accumulative tank. Filling pressure is limited to 1.6 MPa (16 bar). Machine can operate with Aerosol Valves or Bag-On-Valves, both in 1" standard.

## **Operational parameters**

Production capacity: Standard assumption is 480 pcs/h

> (8 pcs/min). Maximum capacity is dependent on CO<sub>2</sub>/N<sub>2</sub> absorption time

Containers diameter: ø35 mm ÷ ø66 mm 50 mm ÷ 320 mm Containers height: