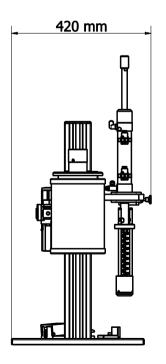

| Width:  | 435 mm        |
|---------|---------------|
| Length: | 420 mm        |
| Height: | 870 - 1015 mm |
| Weight: | ~51 kg        |
|         |               |