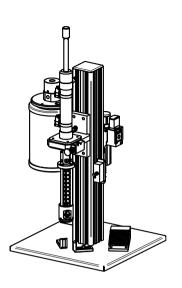

## SEMI-AUTOMATIC CLEANING MACHINE TYPE: Z-2059

Semi-automatic Cleaning Machine Z-2059 is a device used for removing impurities from glass bottles before filling using blowing nozzle (cleaning head) combined with vacuum system. The bottles are to be provided manually. Device is powered and controlled by compressed air only. Device is equipped with its own vacuum generator and a separate filter, where all impurities and particles are stored.

| Working parameters           |                                                                                                                                               |
|------------------------------|-----------------------------------------------------------------------------------------------------------------------------------------------|
| Production capacity:         | Standard capacity is 1000 pcs/h<br>(16 pcs/min). Maximum capacity<br>depends on bottle volume, work<br>organization and operator's experience |
| Bottles neck diameters [mm]: | ø12 mm ÷ ø24 mm in standard version.<br>May vary if neck geometry is unusual.                                                                 |
| bottles heights [mm]:        | $40 \div 125 \text{ mm}$ in standard version.                                                                                                 |
| Dimensions and weight        |                                                                                                                                               |
| Width:                       | 435 mm                                                                                                                                        |

| Width:  | 435 mm        |
|---------|---------------|
| Length: | 420 mm        |
| Height: | 870 - 1015 mm |
| Weight: | ~51 kg        |
|         |               |

## Supply

Type of power supply: Compressed air Required supply pressure: 0.8 ÷ 1.0 MPa (8 ÷ 10 bar) Air consumption: 9 litres/cycle Air supply connection: Pneumatic quick release coupling, RECTUS 26 series (DN 7.2) male plug installed in machine 4th class according to ISO 8573-1 for temperature range 15 ÷ 35°C. High purity class air filter is built in the machine.