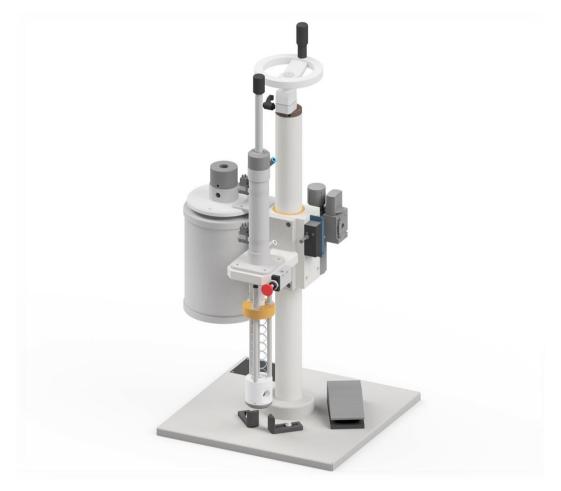

## SEMI-AUTOMATIC CLEANING MACHINE TYPE: Z-2059

Semi-automatic Cleaning Machine Z-2059 is a device used for removing impurities from glass bottles before filling using blowing nozzle (cleaning head) combined with vacuum system. The bottles are to be provided manually. Device is powered and controlled by compressed air only. Device is equipped with its own vacuum generator and a separate filter, where all impurities and particles are stored.

| Working parameters           |                                                                                                                                               |
|------------------------------|-----------------------------------------------------------------------------------------------------------------------------------------------|
| Production capacity:         | Standard capacity is 1000 pcs/h<br>(16 pcs/min). Maximum capacity<br>depends on bottle volume, work<br>organization and operator's experience |
| Bottles neck diameters [mm]: | ø12 mm ÷ ø24 mm in standard version.<br>May vary if neck geometry is unusual.                                                                 |
| bottles heights [mm]:        | $40 \div 125 \text{ mm}$ in standard version.                                                                                                 |
| Dimensions and weight        |                                                                                                                                               |
| Width:                       | 435 mm                                                                                                                                        |

| Width:  | 435 mm        |
|---------|---------------|
| Length: | 420 mm        |
| Height: | 870 - 1015 mm |
| Weight: | ~51 kg        |
|         |               |

## Supply

Type of power supply: Compressed air Required supply pressure: 0.8 ÷ 1.0 MPa (8 ÷ 10 bar) Air consumption: 9 litres/cycle Air supply connection: Pneumatic quick release coupling, RECTUS 26 series (DN 7.2) male plug installed in machine 4th class according to ISO 8573-1 for temperature range 15 ÷ 35°C. High purity class air filter is built in the machine.