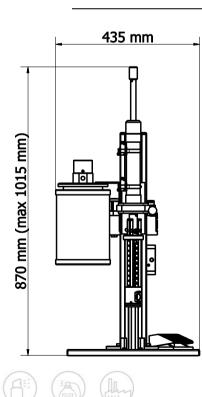

| Working parameters           |                                                                                                                                               |
|------------------------------|-----------------------------------------------------------------------------------------------------------------------------------------------|
| Production capacity:         | Standard capacity is 1000 pcs/h<br>(16 pcs/min). Maximum capacity<br>depends on bottle volume, work<br>organization and operator's experience |
| Bottles neck diameters [mm]: | ø12 mm ÷ ø24 mm in standard version.<br>May vary if neck geometry is unusual.                                                                 |
| bottles heights [mm]:        | $40 \div 125 \text{ mm}$ in standard version.                                                                                                 |
| Dimensions and weight        |                                                                                                                                               |
| Width:                       | 435 mm                                                                                                                                        |

| Width:  | 435 mm        |
|---------|---------------|
| Length: | 420 mm        |
| Height: | 870 - 1015 mm |
| Weight: | ~51 kg        |
|         |               |