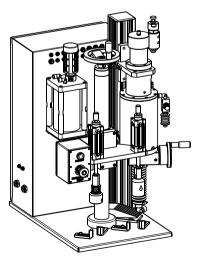

## SEMI-AUTOMATIC BOV FILLING MACHINE TYPE: Z-2323

Z-2323 Semi-automatic BOV Filling Machine is a device designed for filling aerosol containers with liquid product through Bag-On-Valves crimped on the aerosol container. The amount of the dosed product is regulated in the range of  $5-510\,\mathrm{ml}$  (for product cylinder ø50 mm) with tolerance up to  $\pm$  0.5 ml1. Machine is equipped with 2 working heads:

- filling head fills the container with liquid product. Additional sealing sleeve is installed to increase the purity and quality of filling process.
- cleaning head cleans the valve's cup and stem after filling using vacuum system connected with a drain tank.