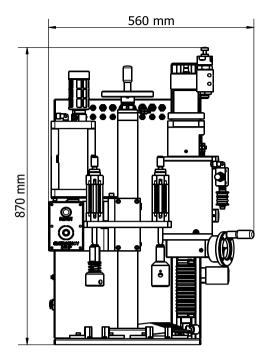

## Overall dimensions and weight

Width: 560 mm Length: 590 mm Height: 870 mm Weight: 115 kg