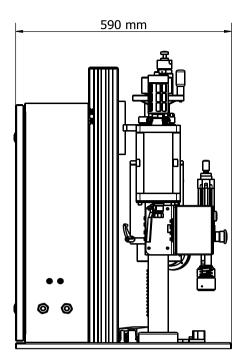

## Overall dimensions and weight

Width: 560 mm Length: 590 mm Height: 870 mm Weight: 115 kg