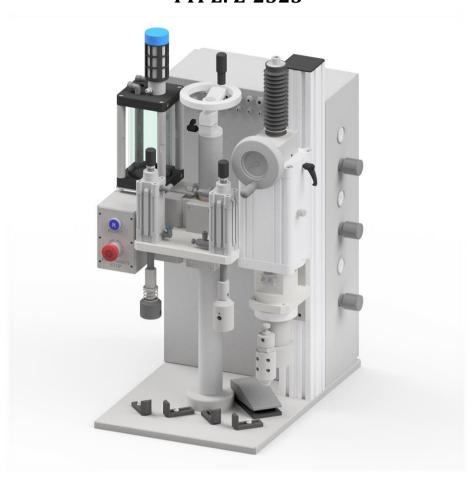

## SEMI-AUTOMATIC BOV FILLING MACHINE TYPE: Z-2323

Z-2323 Semi-automatic BOV Filling Machine is a device designed for filling aerosol containers with liquid product through Bag-On-Valves crimped on the aerosol container. The amount of the dosed product is regulated in the range of  $5-510\,\mathrm{ml}$  (for product cylinder ø50 mm) with tolerance up to  $\pm$  0.5 ml1. Machine is equipped with 2 working heads:

- filling head fills the container with liquid product. Additional sealing sleeve is installed to increase the purity and quality of filling process.
- cleaning head cleans the valve's cup and stem after filling using vacuum system connected with a drain tank.