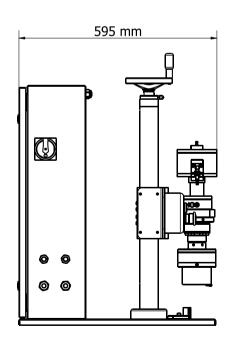

## Overall dimensions and weight

Width: 485 mm Length: 595 mm Height: 815 mm Weight: 92 kg