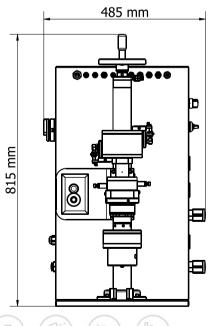

## Overall dimensions and weight

Width: 485 mm Length: 595 mm Height: 815 mm Weight: 92 kg