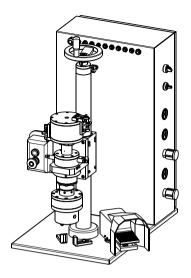

# SEMI-AUTOMATIC BOV CRIMPING MACHINE TYPE: Z-2312

Semi-automatic BOV Crimping Machine Z-2312 is a device used for crimping Bag On Valves onto aerosol containers after pre-gassing them (UTC-filling) with compressed air or nitrogen.

## **Optional version:**

BOV Crimping machine with pressure control system:

Pressure control system is designed for controlling the pregasifying pressure (pressure of propellant outside the bag) – using specially designed testing head which injects specified dose of nitrogen inside the bag, measures output pressure and removes the injected nitrogen from the bag.

NOTE! Adding pressure control system will increase the overall dimensions of the machine!

SWIFT: INGBPLPW

Pressure control system (optional)