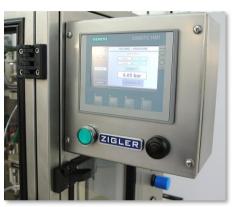

## **Optional version:**

BOV Crimping machine with pressure control system:

Pressure control system is designed for controlling the pregasifying pressure (pressure of propellant outside the bag) – using specially designed testing head which injects specified dose of nitrogen inside the bag, measures output pressure and removes the injected nitrogen from the bag.

NOTE! Adding pressure control system will increase the overall dimensions of the machine!

SWIFT: INGBPLPW

Pressure control system (optional)