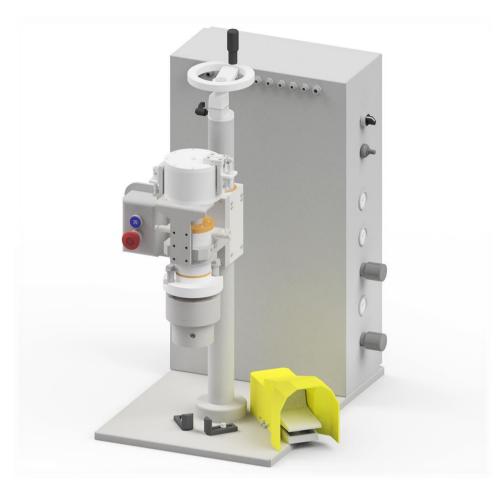

# SEMI-AUTOMATIC BOV CRIMPING MACHINE TYPE: Z-2312

Semi-automatic BOV Crimping Machine Z-2312 is a device used for crimping Bag On Valves onto aerosol containers after pre-gassing them (UTC-filling) with compressed air or nitrogen.

## **Operational parameters**

Production capacity: Up to 1000 pcs/h (16 containers/min.) The

maximum capacity is dependent on can size, work organization and operator's

experience

Containers diameter:  $\emptyset 35 \text{ mm} \div \emptyset 66 \text{ mm}$ Containers height:  $40 \text{ mm} \div 300 \text{ mm}$ 

## Overall dimensions and weight

Width: 485 mm Length: 595 mm Height: 815 mm Weight: 92 kg

### **Supply**

Type of supply: Electric and pneumatic Air supply pressure:  $0.8 \div 1.0$  MPa  $(8 \div 10$  bar)

Air consumption: 6.9 litres / cycle

Air supply connection: Pneumatic push-in fitting ø12 mm