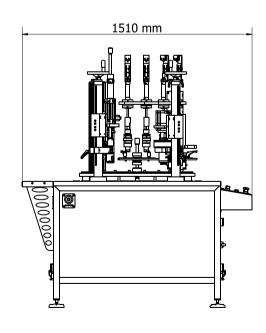

## **ROTATIONAL-INDEXING MODULE MRI 110/16 TYPE: Z-1300**

MRI 110/16 is a device used to fill containers (glass or plastic bottles) with liquid product. Materials of the highest quality (stainless or acid resistant steel) are used for the MRI construction, thus creating working conditions even in a highly hazardous environment. MRI machine is designed to prevent a hazard of explosion during production process. Exchangeable indexing wheel sockets, easy and smooth regulation of modules height: filling and crimping, allow changing of production profile efficiently and, owing to this, the adaptation to quickly changing market demands does not create any problem.

## Dimensions and weight

Width: 1220 mm Length: 1510 mm

Height: 1700 (+/- 50 mm of regulation)

Mass: 300 - 550 kg (depending on

configuration)