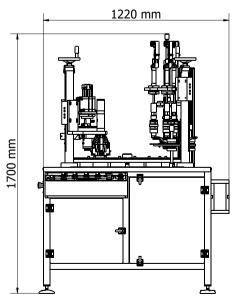

## **ROTATIONAL-INDEXING MODULE MRI 110/16 TYPE: Z-1300**

MRI 110/16 is a device used to fill containers (glass or plastic bottles) with liquid product. Materials of the highest quality (stainless or acid resistant steel) are used for the MRI construction, thus creating working conditions even in a highly hazardous environment. MRI machine is designed to prevent a hazard of explosion during production process. Exchangeable indexing wheel sockets, easy and smooth regulation of modules height: filling and crimping, allow changing of production profile efficiently and, owing to this, the adaptation to quickly changing market demands does not create any problem.

## Dimensions and weight

Width: 1220 mm Length: 1510 mm

Height: 1700 (+/- 50 mm of regulation)

Mass: 300 - 550 kg (depending on

configuration)