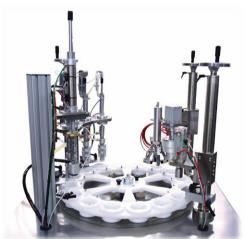

## **ROTATIONAL-INDEXING MODULE MRI 110/16 TYPE: Z-1300**

MRI 110/16 is a device used to fill containers (glass or plastic bottles) with liquid product. Materials of the highest quality (stainless or acid resistant steel) are used for the MRI construction, thus creating working conditions even in a highly hazardous environment. MRI machine is designed to prevent a hazard of explosion during production process. Exchangeable indexing wheel sockets, easy and smooth regulation of modules height: filling and crimping, allow changing of production profile efficiently and, owing to this, the adaptation to quickly changing market demands does not create any problem.

As part of the standard equipment, bundled with the machine, the User receives 1 set of format inserts, which (depending on the geometry of the bottles) allow working with 1 or 2 types of bottles.

POI AND