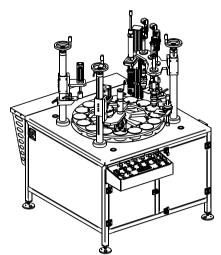

## **ROTATIONAL-INDEXING MODULE MRI 110/16 TYPE: Z-1300**

MRI 110/16 is a device used to fill containers (glass or plastic bottles) with liquid product. Materials of the highest quality (stainless or acid resistant steel) are used for the MRI construction, thus creating working conditions even in a highly hazardous environment. MRI machine is designed to prevent a hazard of explosion during production process. Exchangeable indexing wheel sockets, easy and smooth regulation of modules height: filling and crimping, allow changing of production profile efficiently and, owing to this, the adaptation to quickly changing market demands does not create any problem.

As part of the standard equipment, bundled with the machine, the User receives 1 set of format inserts, which (depending on the geometry of the bottles) allow working with 1 or 2 types of bottles.

POI AND