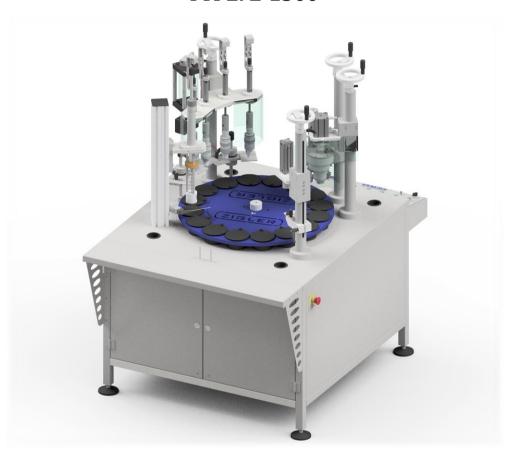

## **ROTATIONAL-INDEXING MODULE MRI 110/16 TYPE: Z-1300**

MRI 110/16 is a device used to fill containers (glass or plastic bottles) with liquid product. Materials of the highest quality (stainless or acid resistant steel) are used for the MRI construction, thus creating working conditions even in a highly hazardous environment. MRI machine is designed to prevent a hazard of explosion during production process. Exchangeable indexing wheel sockets, easy and smooth regulation of modules height: filling and crimping, allow changing of production profile efficiently and, owing to this, the adaptation to quickly changing market demands does not create any problem.

As part of the standard equipment, bundled with the machine, the User receives 1 set of format inserts, which (depending on the geometry of the bottles) allow working with 1 or 2 types of bottles.

POI AND

## **Operational parameters**

Production capacity: Standard assumption is 1200 ÷ 1500

pcs/h (20 ÷ 25 pcs/min.) Resultant capacity depends on liquid product properties (tendency to lather), production organization and operators

experience

Working pressure:  $0.6 \div 0.8 \text{ MPa} (6 \div 8 \text{ bar})$ 

## Dimensions and weight

Width: 1220 mm Length: 1510 mm

Height: 1700 (+/- 50 mm of regulation)

Mass: 300 - 550 kg (depending on

configuration)

## Supply

Supply type: Pneumatic and electric (optional)

Air supply pressure:  $0.8 \div 1.0 \text{ MPa} (8 \div 10 \text{ bar})$ 

Air consumption:  $12 - 25 \text{ m}^3/\text{h}$  – depending on product dose

and set capacity

Compressed air quality: CLASS IV according to ISO 8573-1 for

 $15 \div 35^{\circ}\text{C}$ 

Supply voltage (optional): 230V, 50 Hz.

Power (optional): 0.53 kW (optional)

43-600 Jaworzno POLAND