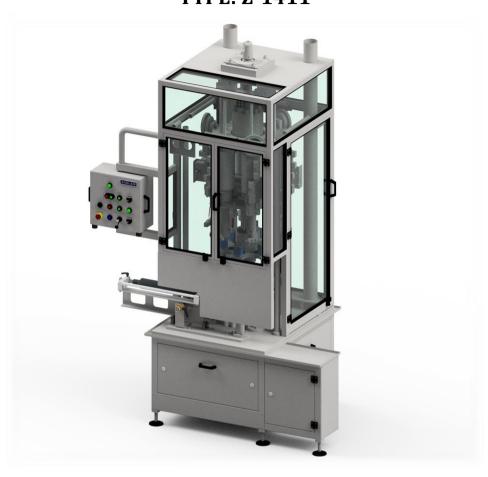

# ROTATIONAL GASIFYING MODULE ZIGMAT 120-1 TYPE: Z-1411

Rotational Gasifying Module ZIGMAT 120-1 Z-1411 type is part of a production line and is intended for filling aerosol containers with a propellant through a crimped aerosol valve. The task is performed using 6 gasifying modules. The rated efficiency of the device is up to 120 pcs / minute. All working cycles take place during continuous (non-stop) rotary motion forced by the electric drive system.

## **Working parameters**

Capacity: 120 pcs/minute

Operation pressure:  $0.6 \div 0.8 \text{ MPa } (6 \div 8 \text{ bar})$ 

### **Dimensions and weight**

Width: 1930mm Length: 1130 mm Height: 2750 mm Weight: ~1170 kg

### **Supply**

Supply type: Electric and pneumatic

Required supply voltage: 3x230 VAC, 50Hz

Required supply  $0.8 \div 1.0 \text{ MPa} (8 \div 10 \text{ bar})$ 

pressure:

Compressed air quality: Class IV according to ISO 8573-1 standard for