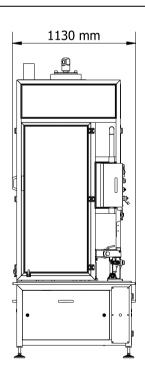

### **Dimensions and weight**

Width: 1930mm Length: 1130 mm Height: 2750 mm Weight: ~1170 kg