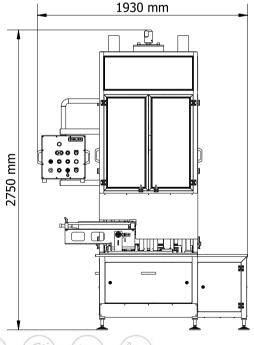

### **Dimensions and weight**

Width: 1930mm Length: 1130 mm Height: 2750 mm Weight: ~1170 kg