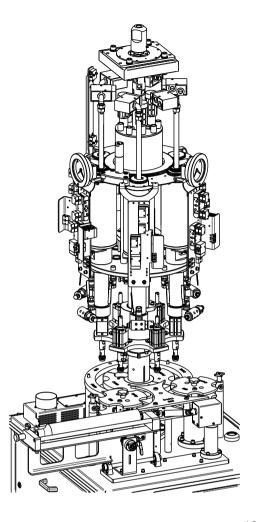

# ROTATIONAL GASIFYING MODULE ZIGMAT 120-1 TYPE: Z-1411

Rotational Gasifying Module ZIGMAT 120-1 Z-1411 type is part of a production line and is intended for filling aerosol containers with a propellant through a crimped aerosol valve. The task is performed using 6 gasifying modules. The rated efficiency of the device is up to 120 pcs / minute. All working cycles take place during continuous (non-stop) rotary motion forced by the electric drive system.