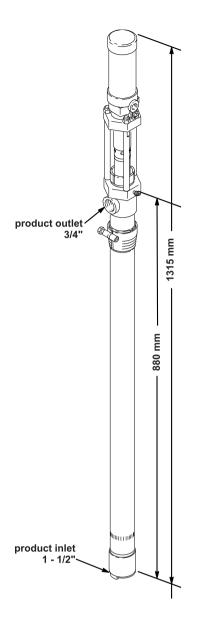

## **Operational parameters**

Capacity: Up to 19 liters/min

Product outlet connection: G<sup>3</sup>/<sub>4</sub>" Compression ratio: 1/1

(air pressure / liquid pressure)

## Dimensions and weight

Total length: 1315 mm Effective piston diameter: 35.2 mm

Stroke length: 101.6 mm Weight:  $\sim 10 \text{ kg}$ 

## **Supply**

Supply type: Pneumatic

Maximum inbound air 12 bar (1.2 MPa)

pressure:

Compressed air quality: CLASS IV according to ISO

8573-1 standard at temperature 15 ÷ 35°C

Air supply connection: G¼"

biuro@zigler.pl zigler@zigler.pl