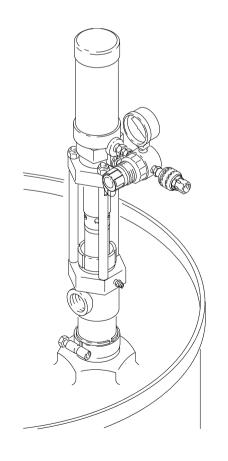

## PRODUCT PUMP TYPE: Z-2109

Liquid Product Pump is designed to operate at air input pressures up to 12 bar and delivers a smooth, reliable flow. Drum length and stubby models are available for either drum transfer or wall mount siphon feed applications. Ideal for dense fluids with plate (flat) check options. The working part is made of high quality, acid-resistant steel. The sealing used on the piston allows feeding of all kinds of liquid products required in aerosol production.

## **Supply**

Supply type: Pneumatic

Maximum inbound air 12 bar (1.2 MPa)

pressure:

Compressed air quality: CLASS IV according to ISO

8573-1 standard at temperature 15 ÷ 35°C

Air supply connection: G¼"

biuro@zigler.pl zigler@zigler.pl