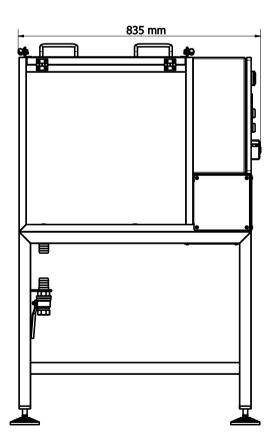

## MANUAL TEST BATH TYPE: Z-7510

Test bath function is to enhance the aerosol product quality and increase its safety by detecting the leaky aerosol cans form the production cycle. As per the accepted standards, tests are performed by immersing a filled, closed aerosol can in water at temperature approx. 55°C for about 3 min. Cans are immersed in the hot water in a basket mounted with a hinge mechanism to the top cover. The cans are manually put in and removed from the basket by the machine operator. Glass test tank allows for visual control of the can tightness by observing the gas bubbles released from the leaky cans.

## **Dimensions and weight:**

Width: 330 mm
Length: 835 mm
Height: 1310 mm
Mass: 80 kg