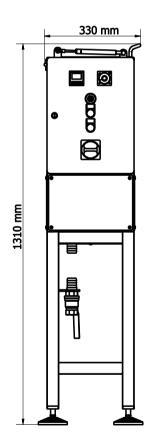

## **Dimensions and weight:**

Width: 330 mm
Length: 835 mm
Height: 1310 mm
Mass: 80 kg