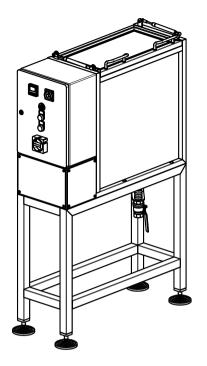

## MANUAL TEST BATH TYPE: Z-7510

Test bath function is to enhance the aerosol product quality and increase its safety by detecting the leaky aerosol cans form the production cycle. As per the accepted standards, tests are performed by immersing a filled, closed aerosol can in water at temperature approx. 55°C for about 3 min. Cans are immersed in the hot water in a basket mounted with a hinge mechanism to the top cover. The cans are manually put in and removed from the basket by the machine operator. Glass test tank allows for visual control of the can tightness by observing the gas bubbles released from the leaky cans.

## **Working parameters:**

Supported cans ø35 - ø66 mm (with

diameter: replaceable format parts)

Supported cans height: Up to 300 mm

Bath temperature: 55°C Leak detection: Visual