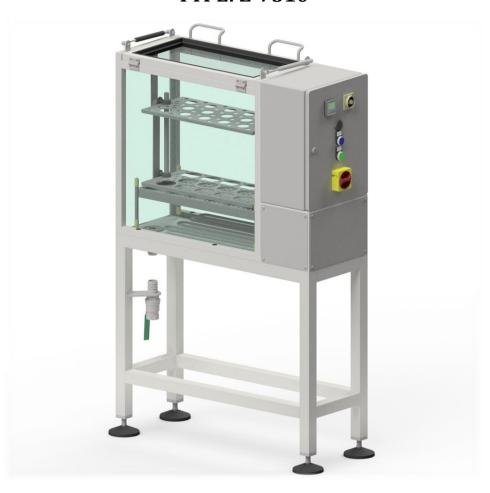

## MANUAL TEST BATH TYPE: Z-7510

Test bath function is to enhance the aerosol product quality and increase its safety by detecting the leaky aerosol cans form the production cycle. As per the accepted standards, tests are performed by immersing a filled, closed aerosol can in water at temperature approx. 55°C for about 3 min. Cans are immersed in the hot water in a basket mounted with a hinge mechanism to the top cover. The cans are manually put in and removed from the basket by the machine operator. Glass test tank allows for visual control of the can tightness by observing the gas bubbles released from the leaky cans.

## **Working parameters:**

Supported cans ø35 - ø66 mm (with

diameter: replaceable format parts)

Supported cans height: Up to 300 mm

Bath temperature: 55°C Leak detection: Visual

## **Dimensions and weight:**

Width: 330 mm
Length: 835 mm
Height: 1310 mm
Mass: 80 kg