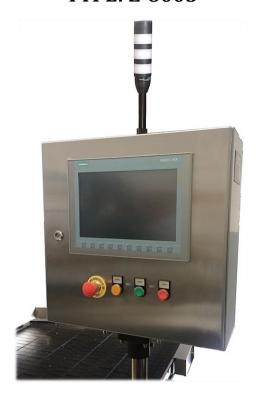

## MAIN CONTROL PANEL TYPE: Z-8003

For the convenience of production line operators, Z-8003 Main Control Panel was installed at the Feeding Table Z-5200. This way, the operator responsible for the replenishment of empty containers has easy access to all necessary controls and buttons to control the operation of the equipment. He also has access to the HMI panel, which displays information about the current state of the production line.

## **Dimensions and weight:**

Width: up to 500 mm
Depth: up to 300 mm
Height: up to 500 mm
Weight up to 20 kg

## **Supply:**

Supply type: Electric Supply voltage: 24V DC

biuro@zigler.pl zigler@zigler.pl

www.zigler.pl

VAT UE: PL6772294223
REGON: 120491798
KRS: KRS nr 0000032816
Sąd Rejonowy Katowice-Wschód
w Katowicach