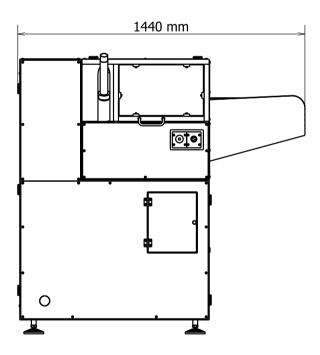

### **Dimensions and weight:**

Width: 874 mm
Length: 1440 mm
Height: 1404 mm
Weight: ~250 kg