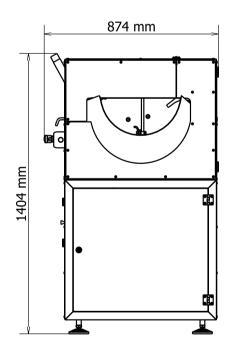

### **Dimensions and weight:**

Width: 874 mm
Length: 1440 mm
Height: 1404 mm
Weight: ~250 kg