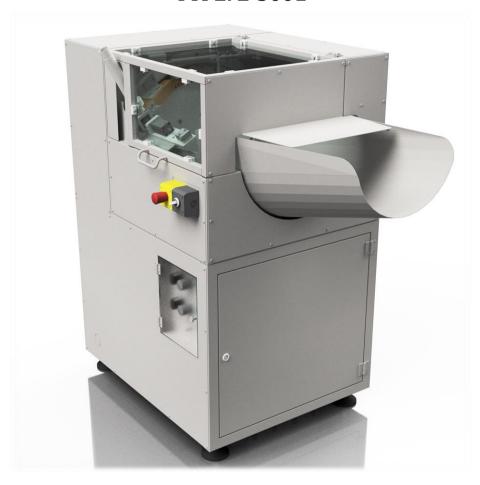

# VALVES SORTER TYPE: Z-3001

Valves sorter is a machine intended for feeding appropriately oriented (sorted) aerosol valves. Sorter is equipped with an electric drive of the sorting disc and the machine operation is controlled by a sensor system located at the sorting hopper and feeding guide. A special machine design allows for an optimal arrangement of sorted valves so that they enter the guide in right direction and may be immediately inserted onto the aerosol can.