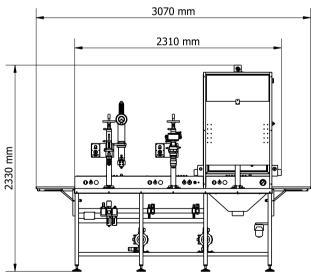

## Dimensions and weight

Width: Max 3070 mm Length: 1080 mm

Height: 2330 mm (+/- 50 mm of adjustment)

Mass: 550 kg