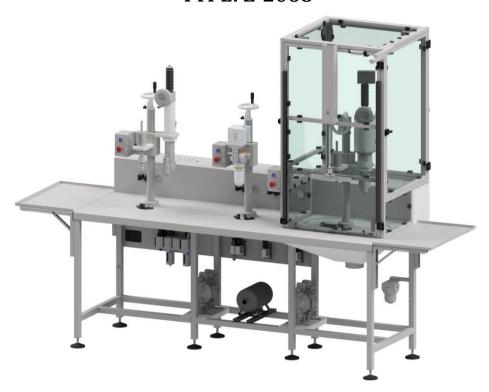

# LABORATORY AEROSOL FILLING SYSTEM TYPE: Z-2068

## **System equipment:**

- Stainless steel table with an integrated pneumatic control for all working modules;
- Product filling module;
- Aerosol valves crimping module;
- Gas filling module;
- Product pump;
- Gas (propellant) pump;
- Built-in propellant filter (40 μm);
- Connection lead for the product;
- Connection lead for gas;
- ➤ Aerosol valve crimp controlling device;
- Aerosol can pressure controlling device;
- ➤ Laboratory glass probe