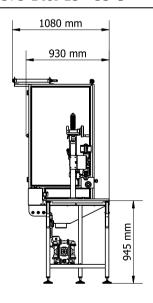

## Dimensions and weight

Width: Max 3070 mm Length: 1080 mm

Height: 2330 mm (+/- 50 mm of adjustment)

Mass: 550 kg