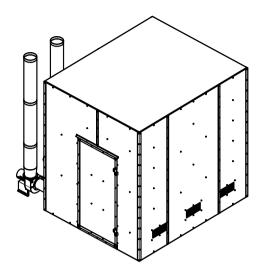

GAS HOUSE TYPE: Z-7001

The gas house is a portable structure made in compliance with the most stringent safety standards and is intended to install a gas filling unit inside. The gas house is equipped with an extensive ventilation system which ensures multiple exchange of complete volume of air in the gas house per minute and a central heating system with a heat exchanger which supplies hot air to the unit. Cut off valves and gas sensors guarantee safety of operation. Multi-stage warning system and monitoring system enable prompt reaction to possible dangers. The entrance door is equipped with a protection against opening during operation of the unit. When activated, the protection stops operation of the complete line. Possible disturbance in the air exchange cycle are prevented in this way. The complete structure is encased with corrugated sheet metal while all ventilation channels are made of stainless steel. The gas house has a light-weight roof structure made of plastic. Working cycle can be monitored by operators by means of a system with a camera in Ex enclosure and a monitor located in the production hall.