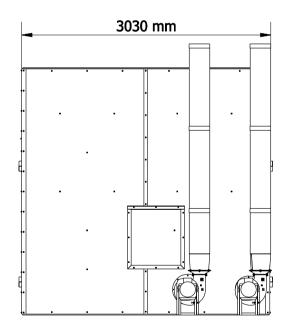

+48 32 616 36 70

| Overall dimensions and weight: |                                                                                                                                  |
|--------------------------------|----------------------------------------------------------------------------------------------------------------------------------|
| Width:                         | 3390 mm (with ventilation system)                                                                                                |
| Length:                        | 3030 mm                                                                                                                          |
| Height:                        | 3000 mm (without ventilation pipes)                                                                                              |
| Weight:                        | ~3000 kg                                                                                                                         |
| Supply:                        |                                                                                                                                  |
| Type of supply:                | Electric and pneumatic (depending on<br>ventilation systems, heating systems<br>used and configuration of gas filling<br>module) |
| Supply pressure:               | As for gas filling module                                                                                                        |
| Air consumption:               | As for gas filling module                                                                                                        |
| Air consumption:               | 2.2 kW                                                                                                                           |