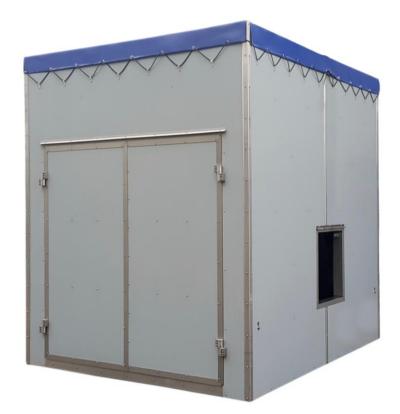

GAS HOUSE TYPE: Z-7001

The gas house is a portable structure made in compliance with the most stringent safety standards and is intended to install a gas filling unit inside. The gas house is equipped with an extensive ventilation system which ensures multiple exchange of complete volume of air in the gas house per minute and a central heating system with a heat exchanger which supplies hot air to the unit. Cut off valves and gas sensors guarantee safety of operation. Multi-stage warning system and monitoring system enable prompt reaction to possible dangers. The entrance door is equipped with a protection against opening during operation of the unit. When activated, the protection stops operation of the complete line. Possible disturbance in the air exchange cycle are prevented in this way. The complete structure is encased with corrugated sheet metal while all ventilation channels are made of stainless steel. The gas house has a light-weight roof structure made of plastic. Working cycle can be monitored by operators by means of a system with a camera in Ex enclosure and a monitor located in the production hall.