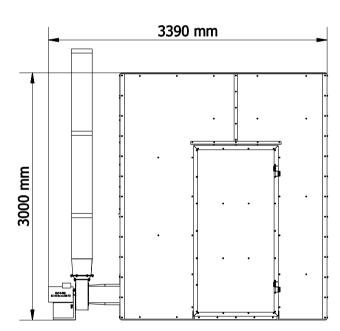

+48 32 616 36 70

| Overall dimensions and weight: |                                                                                                                                  |
|--------------------------------|----------------------------------------------------------------------------------------------------------------------------------|
| Width:                         | 3390 mm (with ventilation system)                                                                                                |
| Length:                        | 3030 mm                                                                                                                          |
| Height:                        | 3000 mm (without ventilation pipes)                                                                                              |
| Weight:                        | ~3000 kg                                                                                                                         |
| Supply:                        |                                                                                                                                  |
| Type of supply:                | Electric and pneumatic (depending on<br>ventilation systems, heating systems<br>used and configuration of gas filling<br>module) |
| Supply pressure:               | As for gas filling module                                                                                                        |
| Air consumption:               | As for gas filling module                                                                                                        |
| Air consumption:               | 2.2 kW                                                                                                                           |