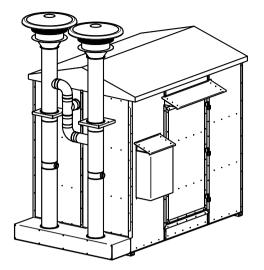

## GAS HOUSE TYPE: Z-7000

The gas house is a portable structure made in compliance with the most stringent safety standards and is intended to install a gas filling unit inside. The gas house is equipped with an extensive ventilation system which ensures multiple exchange of complete volume of air in the gas house per minute and a central heating system with a heat exchanger which supplies hot air to the unit. Cut off valves and gas sensors guarantee safety of operation. Multi-stage warning system and monitoring system enable prompt reaction to possible dangers. The entrance door is equipped with a protection against opening during operation of the unit. When activated, the protection stops operation of the complete line. Possible disturbance in the air exchange cycle is prevented this way. As a standard, the Gas House is also equipped with a heating system for compressed air supplying the machine, and a blower heating system for the interior. This allows smooth operation also in the winter season. The complete structure is encased with corrugated sheet metal while all ventilation channels are made of stainless steel. The gas house has a light-weight roof structure made of PVC tarpaulin. Working cycle can be monitored by operators by means of a system with a CCTV camera in Ex enclosure and a monitor located in the production hall.

## Safety equipment:

- Ventilation system providing a multiple container air exchange within a minute;
- ➤ Gas shut-off valves as well as gas detectors production MSA SAETY USA provide work safety.
- Ex-safety CCTV with cameras and a screen in the production building;
- heating system for compressed air supplying the machine and protecting of freezing of dosing heads
- Entry door feature locks when machine in operation, to stop the entire line when door opened. Thus, any disturbances to hot air recirculation are prevented;