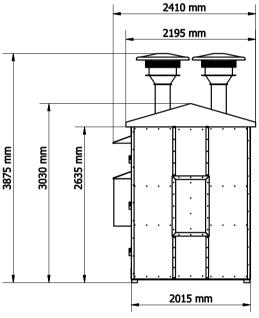

## Overall dimensions and weight:

Width: 2410 mm Length: 3705 mm Height: 3875 mm Mass:  $\sim$ 2750 kg