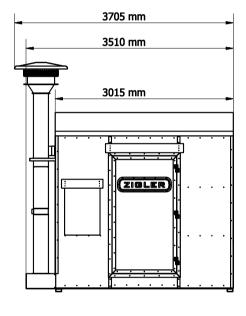

## Overall dimensions and weight:

Width: 2410 mm Length: 3705 mm Height: 3875 mm Mass:  $\sim$ 2750 kg