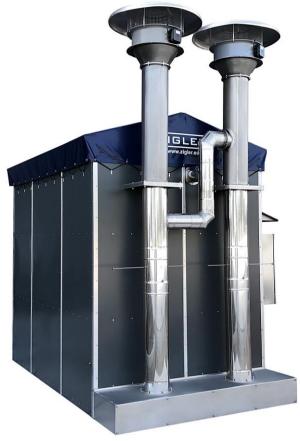

## GAS HOUSE TYPE: Z-7000

The gas house is a portable structure made in compliance with the most stringent safety standards and is intended to install a gas filling unit inside. The gas house is equipped with an extensive ventilation system which ensures multiple exchange of complete volume of air in the gas house per minute and a central heating system with a heat exchanger which supplies hot air to the unit. Cut off valves and gas sensors guarantee safety of operation. Multi-stage warning system and monitoring system enable prompt reaction to possible dangers. The entrance door is equipped with a protection against opening during operation of the unit. When activated, the protection stops operation of the complete line. Possible disturbance in the air exchange cycle is prevented this way. As a standard, the Gas House is also equipped with a heating system for compressed air supplying the machine, and a blower heating system for the interior. This allows smooth operation also in the winter season. The complete structure is encased with corrugated sheet metal while all ventilation channels are made of stainless steel. The gas house has a light-weight roof structure made of PVC tarpaulin. Working cycle can be monitored by operators by means of a system with a CCTV camera in Ex enclosure and a monitor located in the production hall.

## Safety equipment:

- Ventilation system providing a multiple container air exchange within a minute;
- ➤ Gas shut-off valves as well as gas detectors production MSA SAETY USA provide work safety.
- Ex-safety CCTV with cameras and a screen in the production building;
- heating system for compressed air supplying the machine and protecting of freezing of dosing heads
- Entry door feature locks when machine in operation, to stop the entire line when door opened. Thus, any disturbances to hot air recirculation are prevented;