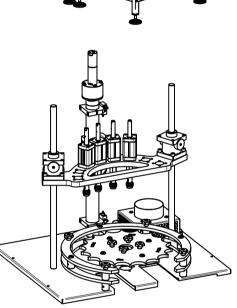

## GASIFYING AUTOMATIC INDEXING MODULE TYPE: Z-1071

Gasifying Automatic Indexing Module Z-1071 is a machine which is a part of aerosol production line and is designed to perform following operations:

- Collecting filled aerosol cans with crimped aerosol valve from the conveyor;
- Filling cans with specified dose of liquid propellant using 1-6 gasifying modules (depending on order);
- Putting finished products back to conveyor.