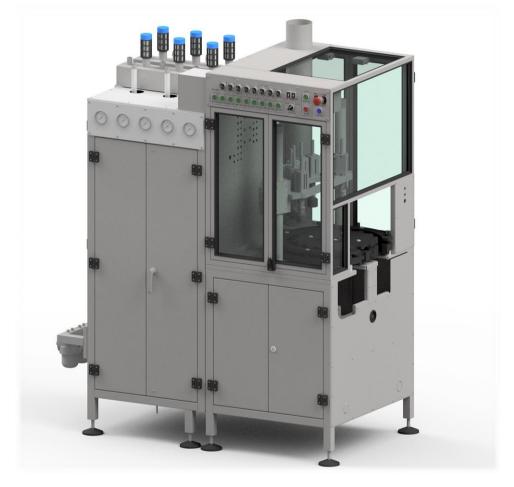

## GASIFYING AUTOMATIC INDEXING MODULE TYPE: Z-1071

Gasifying Automatic Indexing Module Z-1071 is a machine which is a part of aerosol production line and is designed to perform following operations:

- Collecting filled aerosol cans with crimped aerosol valve from the conveyor;
- Filling cans with specified dose of liquid propellant using 1-6 gasifying modules (depending on order);
- Putting finished products back to conveyor.

+48 32 616 36 70

| Operational parameters        |                                                         |
|-------------------------------|---------------------------------------------------------|
| Production capacity:          | Up to 3600 pcs/hour (60 pcs/minute). The                |
|                               | maximum capacity depends on propellant                  |
|                               | dose and machine configuration                          |
| Containers diameter:          | ø35 mm ÷ ø66 mm                                         |
| Containers height:            | 65 mm ÷ 320 mm                                          |
| Overall dimensions and weight |                                                         |
| Width:                        | 880 mm                                                  |
| Length:                       | 1520 mm                                                 |
| Height:                       | 1950 mm                                                 |
| Weight:                       | Up to 700 kg (depending on configuration)               |
| Supply                        |                                                         |
| Type of supply:               | Compressed air                                          |
| Air supply pressure:          | 0.8 ÷ 1.0 MPa (8 ÷ 10 bar)                              |
| Air consumption:              | up to $300 \text{ m}^3/\text{h}$ (depending on          |
|                               | configuration)                                          |
| Air supply connection:        | External thread G¾"                                     |
| Quality of compressed         | 4th class according to ISO 8573-1 for                   |
| air:                          | temperature range 15 ÷ 35°C                             |
| Propellant supply             | Min 0.5 MPa (5 bar) above propellant's                  |
| pressure:                     | vapor pressure                                          |
| Propellant connection:        | $G\frac{1}{2}$ " external BSPP thread with 60° cone for |
| each gasifying module         |                                                         |
| 🚽 1520 mm 🚽 880 mm 🚽          |                                                         |
|                               |                                                         |
|                               |                                                         |
|                               |                                                         |
|                               |                                                         |
|                               |                                                         |
|                               |                                                         |
| e                             |                                                         |