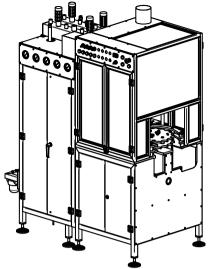

## GASIFYING AUTOMATIC INDEXING MODULE TYPE: Z-1071

Gasifying Automatic Indexing Module Z-1071 is a machine which is a part of aerosol production line and is designed to perform following operations:

- Collecting filled aerosol cans with crimped aerosol valve from the conveyor;
- Filling cans with specified dose of liquid propellant using 1-6 gasifying modules (depending on order);
- Putting finished products back to conveyor.