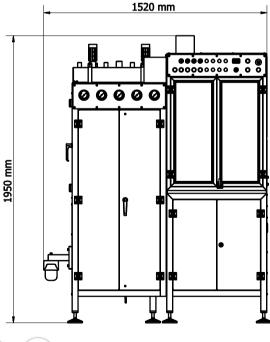

+48 32 616 36 70

| Operational parameters        |                                                         |
|-------------------------------|---------------------------------------------------------|
| Production capacity:          | Up to 3600 pcs/hour (60 pcs/minute). The                |
|                               | maximum capacity depends on propellant                  |
|                               | dose and machine configuration                          |
| Containers diameter:          | ø35 mm ÷ ø66 mm                                         |
| Containers height:            | 65 mm ÷ 320 mm                                          |
| Overall dimensions and weight |                                                         |
| Width:                        | 880 mm                                                  |
| Length:                       | 1520 mm                                                 |
| Height:                       | 1950 mm                                                 |
| Weight:                       | Up to 700 kg (depending on configuration)               |
| Supply                        |                                                         |
| Type of supply:               | Compressed air                                          |
| Air supply pressure:          | 0.8 ÷ 1.0 MPa (8 ÷ 10 bar)                              |
| Air consumption:              | up to $300 \text{ m}^3/\text{h}$ (depending on          |
|                               | configuration)                                          |
| Air supply connection:        | External thread G¾"                                     |
| Quality of compressed         | 4th class according to ISO 8573-1 for                   |
| air:                          | temperature range 15 ÷ 35°C                             |
| Propellant supply             | Min 0.5 MPa (5 bar) above propellant's                  |
| pressure:                     | vapor pressure                                          |
| Propellant connection:        | $G\frac{1}{2}$ " external BSPP thread with 60° cone for |
| each gasifying module         |                                                         |
| 🚽 1520 mm 🚽 880 mm 🚽          |                                                         |
|                               |                                                         |
|                               |                                                         |
|                               |                                                         |
|                               |                                                         |
|                               |                                                         |
|                               |                                                         |
| e                             |                                                         |