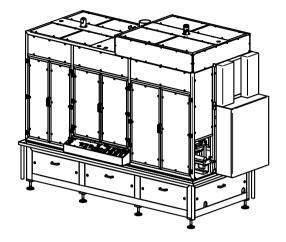

## FILLING AND CLOSING ROTATIONAL MODULE ZIGMAT 180-3 TYPE: Z-1432

Rotational Module Zigmat 180-3 is a device that is part of the automatic aerosol production line and is designed for the following stages of the production cycle:

- Picking up empty containers from the conveyor;
- Filling empty cans with liquid product- the action carried out by filling module equipped with 9 cylinders with working heads;
- Feeding the aerosol valve on the container and preparing it for the crimp;
- Crimping the valve on a filled can with the optional vacuum function. The task is performed using 9 crimping modules;
- Final product transport to a destination point.

The rated efficiency of the device is up to 180 pcs / minute. All working cycles take place during continuous (non-stop) rotary motion forced by the electric drive system.

biuro@zigler.pl zigler@zigler.pl