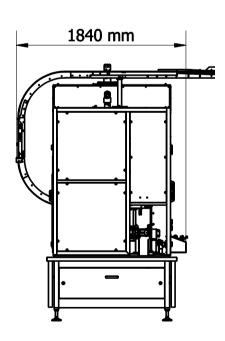

## Dimensions and weight:

Width: 3440 mm Length: 1840 mm Height: 2750 mm Weight: ~3600 kg