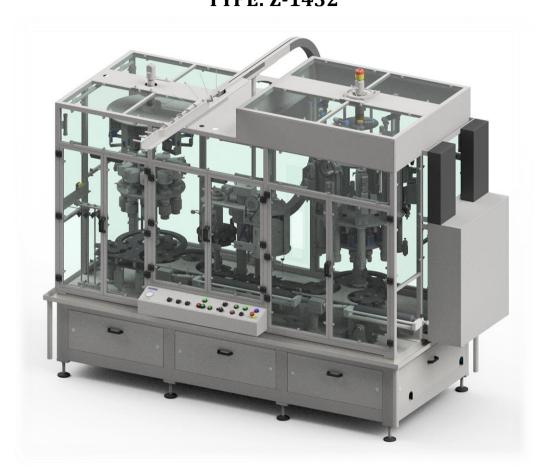

## FILLING AND CLOSING ROTATIONAL MODULE ZIGMAT 180-3 TYPE: Z-1432

Rotational Module Zigmat 180-3 is a device that is part of the automatic aerosol production line and is designed for the following stages of the production cycle:

- Picking up empty containers from the conveyor;
- Filling empty cans with liquid product- the action carried out by filling module equipped with 9 cylinders with working heads;
- Feeding the aerosol valve on the container and preparing it for the crimp;
- Crimping the valve on a filled can with the optional vacuum function. The task is performed using 9 crimping modules;
- Final product transport to a destination point.

The rated efficiency of the device is up to 180 pcs / minute. All working cycles take place during continuous (non-stop) rotary motion forced by the electric drive system.

biuro@zigler.pl zigler@zigler.pl