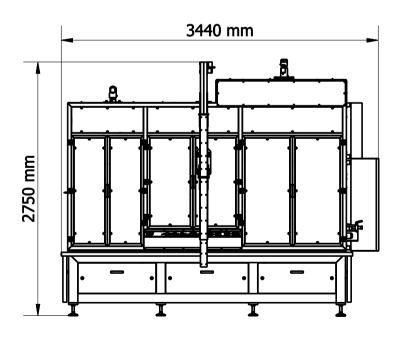

## Dimensions and weight:

Width: 3440 mm Length: 1840 mm Height: 2750 mm Weight: ~3600 kg