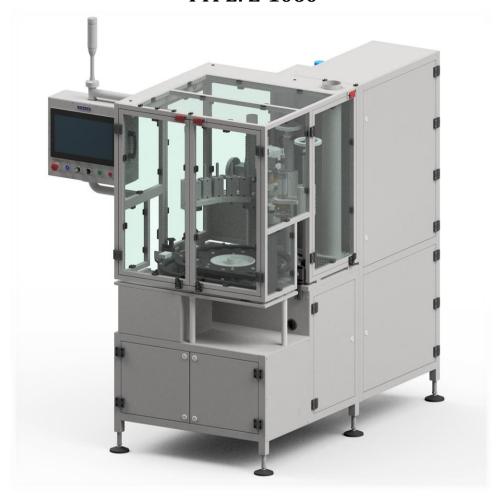

## FILLING AND CLOSING AUTOMATIC INDEXING MODULE TYPE: Z-1060

Filling and Closing Automatic Indexing Module Z-1060 is a central machine of Automatic BOV Aerosol Production Line and is intended to perform following operations:

- Collecting empty cans from conveyor belt.
- Checking the presence of a valve inside the can.
- Pre-gasifying and crimping the BOV valve on aerosol can.
- Testing the pre-gasifying pressure (pressure of propellant).
- Filling the inside of the bag with liquid product (using 2 filling heads).
- Cleaning the valves' stem and cup using cleaning head and a vacuum system.
- Putting finished products back to conveyor belt.

The capacity of the machine is around 20 pcs/min. Device is powered and controlled by compressed air.

biuro@zigler.pl zigler@zigler.pl

www.zigler.pl

VAT UE: PL6772294223
REGON: 120491798
KRS: KRS nr 0000032816
Sąd Rejonowy Katowice-Wschód
w Katowicach

## **Working parameters**

Capacity: 1200 pcs/h (20 pcs/min)

Cans diameter:  $\emptyset 35 \text{ mm} \div \emptyset 66 \text{ mm}$ Cans height:  $65 \text{ mm} \div 320 \text{ mm}$ 