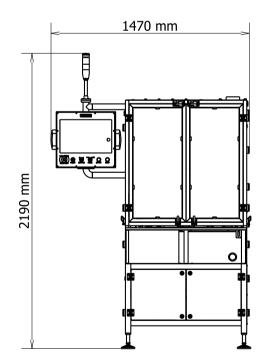

## Dimensions and weight

Width: 1470 mmLength: 1750 mmHeight: 2190 mmWeight:  $\sim 600 \text{ kg}$ 