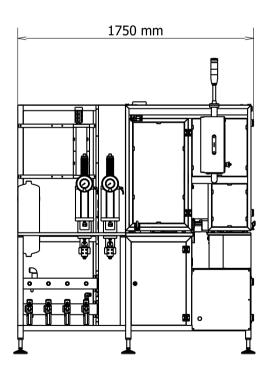

## Dimensions and weight

Width: 1470 mmLength: 1750 mmHeight: 2190 mmWeight:  $\sim 600 \text{ kg}$ 