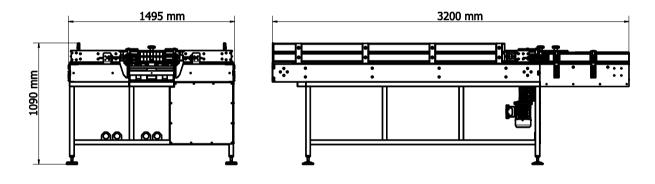

| ns and weight:                         |
|----------------------------------------|
| 1495 mm                                |
| 3200 mm                                |
| 900 mm                                 |
| 1090 ( $\pm$ 50 mm of                  |
| regulation)                            |
| ~550 pcs (ø66mm cans)                  |
| 1292 mm                                |
| ~350 kg                                |
| re system:                             |
| 0.37 kW                                |
| 1370 rpm                               |
|                                        |
| upply:                                 |
| <b>upply:</b><br>Electric, pneumatic   |
|                                        |
| Electric, pneumatic                    |
| Electric, pneumatic<br>3x230V AC, 50Hz |
|                                        |