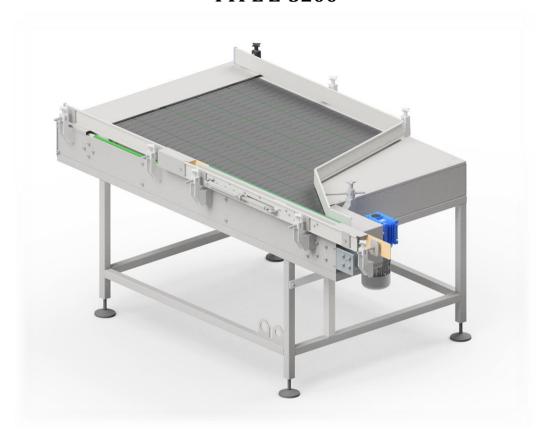

## FEEDING TABLE TYPE Z-5200

The Z-5200 type feeding table is an entry machine of automatic aerosol production line. The basic task of the feeding table is to provide continuous supply of empty containers in accordance to the demand of the production line. The table has been equipped with anti-jam rail preventing the containers from getting stuck at the narrowed output segment of the table.

## **Dimensions and weight:**

Width: 1350 mm

Length: 2015 mm

Plate surface height: 900 mm

> Total height:  $1000 (\pm 50 \text{ mm of})$

> > adjustment)

Feeding area capacity ~260 pcs

(for ø66mm cans):

Width of feeding 1035 mm

area:

Weight: ~225 kg

## **Drive system:**

Motor power: 0.37 kW Rotation: 1370 rpm