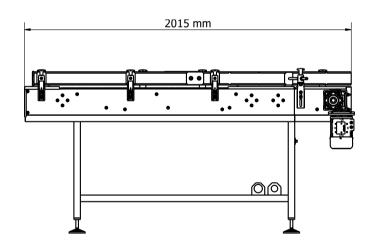

## **Dimensions and weight:**

Width: 1350 mm

Length: 2015 mm

Plate surface height: 900 mm

> Total height:  $1000 (\pm 50 \text{ mm of})$

> > adjustment)

Feeding area capacity ~260 pcs

(for ø66mm cans):

Width of feeding 1035 mm

area:

Weight: ~225 kg