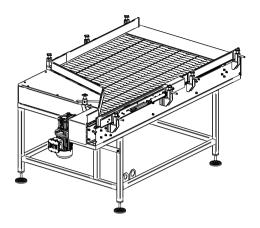

## FEEDING TABLE TYPE Z-5200

The Z-5200 type feeding table is an entry machine of automatic aerosol production line. The basic task of the feeding table is to provide continuous supply of empty containers in accordance to the demand of the production line. The table has been equipped with anti-jam rail preventing the containers from getting stuck at the narrowed output segment of the table.

## **Dimensions and weight:**

Width: 1350 mm

Length: 2015 mm

Plate surface height: 900 mm

> Total height:  $1000 (\pm 50 \text{ mm of})$

> > adjustment)

Feeding area capacity ~260 pcs

(for ø66mm cans):

Width of feeding 1035 mm

area:

Weight: ~225 kg

## **Drive system:**

Motor power: 0.37 kW Rotation: 1370 rpm