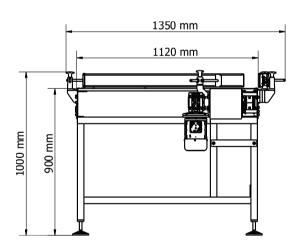

## **Dimensions and weight:**

Width: 1350 mm

Length: 2015 mm

Plate surface height: 900 mm

> Total height:  $1000 (\pm 50 \text{ mm of})$

> > adjustment)

Feeding area capacity ~260 pcs

(for ø66mm cans):

Width of feeding 1035 mm

area:

Weight: ~225 kg