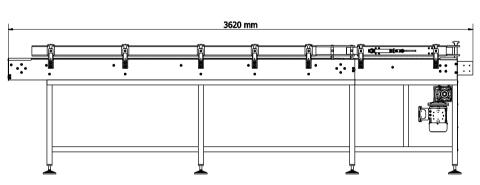

## **Dimensions and weight:**

Width: 1365 mm

Length: 3620 mm

Plate surface height: 900 (± 50 mm of adjustment)

Total height: 1035 mm

Feeding area capacity ~600 pcs

(for ø66mm cans):

Width of feeding area: 1090 mm