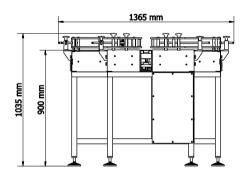

## **Dimensions and weight:**

Width: 1365 mm

Length: 3620 mm

Plate surface height: 900 (± 50 mm of adjustment)

Total height: 1035 mm

Feeding area capacity ~600 pcs

(for ø66mm cans):

Width of feeding area: 1090 mm