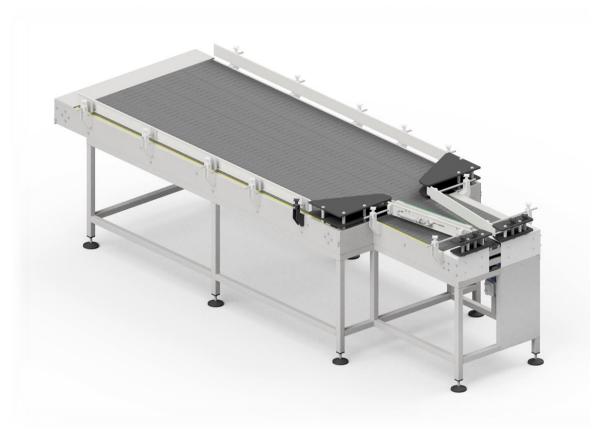

## FEEDING TABLE TYPE: Z-5215

Feeding table Z-5215 is an input machine of the production line for the aerosol products manufacture. Basic function of the feeding table is to continuously supply empty cans as required by the production line. The table has been equipped with antijam rail preventing the containers from getting stuck at the narrowed output segment of the table.