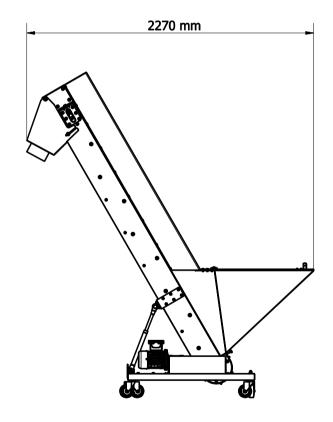

## **Dimensions and weight:**

Width: 695 mmLength: 2270 mmHeight: 2570 mmWeight:  $\sim 168$ 