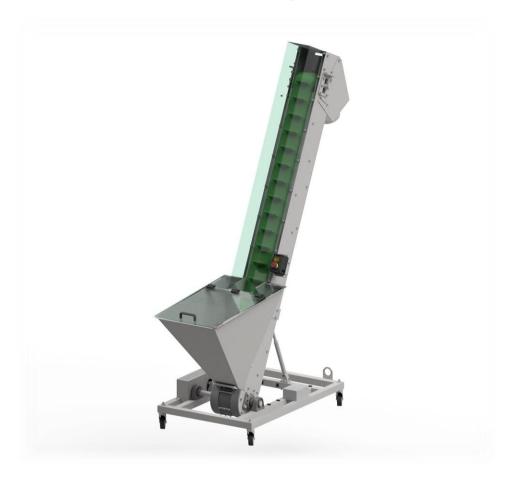

## ELEVATOR TYPE: Z-4012

Z-4012 type Elevator is a machine intended for an automatic replenishment of sorting machine's hopper with small-sized semi-finished products (such as sprayheads). Elevator's large capacity hopper may by filled in cycles at long time intervals and does not require permanent operator's attention. The two machines interoperate by means of a common electronic control system.