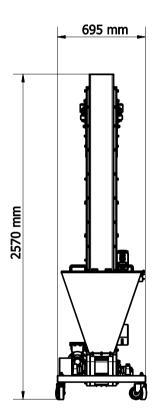

## **Dimensions and weight:**

Width: 695 mmLength: 2270 mmHeight: 2570 mmWeight:  $\sim 168$ 