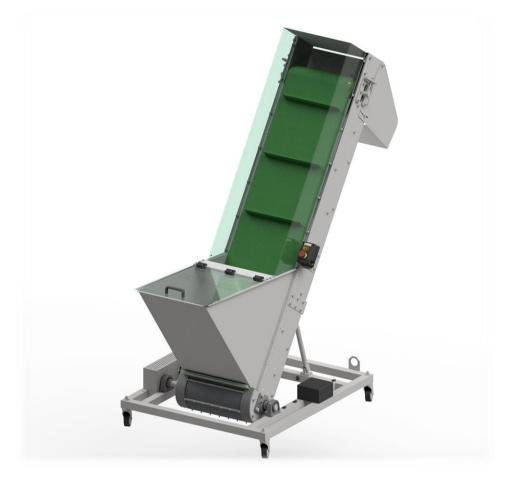

## ELEVATOR TYPE: Z-4009

Z-4009 type Elevator is a machine intended for automatic replenishment of sorted small sized semi-finished products (such as aerosol valves, aerosol caps etc.) in sorting machine hopper. Elevator's large capacity hopper may by filled in cycles at long time intervals and does not require permanent operator's attention. Both machines interoperate by means of a common electronic control system.