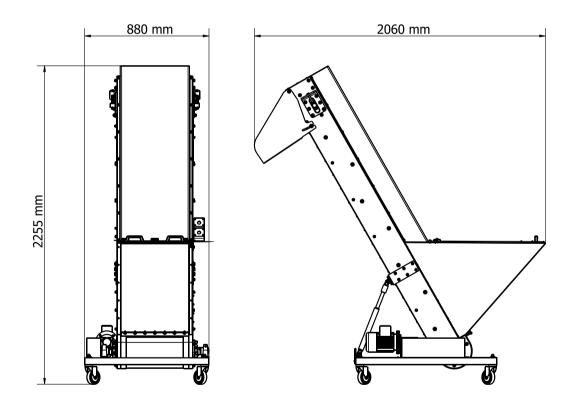

| Dimensions and weight: |                 |
|------------------------|-----------------|
| Width:                 | 880 mm          |
| Length:                | 2060 mm         |
| Height:                | 2255 mm         |
| Weight:                | ~300 kg         |
| Drive system:          |                 |
| Motor power:           | 0.37 kW         |
| Rotation:              | 1370 rpm        |
| Reducer ratio:         | i=80            |
| Supply:                |                 |
| Supply type:           | Electric        |
| Supply voltage:        | 3x400V AC, 50Hz |
| Power:                 | 0.37 kW         |