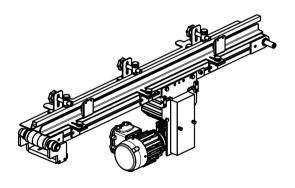

## CONVEYOR TYPE: Z-5400

Main purpose of Conveyor Z-5400 is to transport small size elements like sprayheads, caps, screw caps, adapters etc. between the sorter and inserting/placing machine.

## **Dimensions and weight:**

Width: Total width ~275 mm;

Belt width ~90 mm

Length: Depending on order

Weight: Depending on length

(up to 40 kg)

## Supply:

Supply type: Electric

Supply parameters: 3x400V, 50Hz

Power: 0.09 kW

ZIGLER POLSKA Sp. z o.o. ul. Braci Gutmanów 7 43-600 Jaworzno POLAND

biuro@zigler.pl zigler@zigler.pl

www.zigler.pl

VAT UE: PL6772294223 REGON: 120491798 KRS: KRS nr 0000032816 Sąd Rejonowy Katowice-Wschód w Katowicach BANK ACC. ING BANK ŚLĄSKI