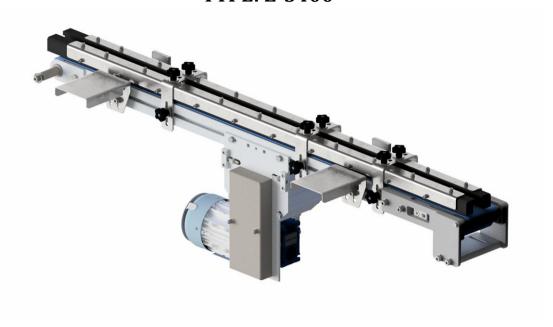

## CONVEYOR TYPE: Z-5400

Main purpose of Conveyor Z-5400 is to transport small size elements like sprayheads, caps, screw caps, adapters etc. between the sorter and inserting/placing machine.

## **Dimensions and weight:**

Width: Total width ~275 mm;

Belt width ~90 mm

Length: Depending on order

Weight: Depending on length

(up to 40 kg)

## Supply:

Supply type: Electric

Supply parameters: 3x400V, 50Hz

Power: 0.09 kW

ZIGLER POLSKA Sp. z o.o. ul. Braci Gutmanów 7 43-600 Jaworzno POLAND

biuro@zigler.pl zigler@zigler.pl

www.zigler.pl

VAT UE: PL6772294223 REGON: 120491798 KRS: KRS nr 0000032816 Sąd Rejonowy Katowice-Wschód w Katowicach BANK ACC. ING BANK ŚLĄSKI