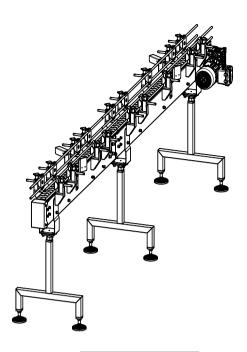

# CONVEYOR TYPE: Z-5300

Main purpose of Conveyor Z-5300 is to transport the cans between the individual production line machines and to move the cans in and out of these machines. An automatic operation of the production line is possible due to Conveyor.

The basic lengths of conveyor modules are 1 meter, 1.5 meter and 2 meters. The single module is driven by a single motor and contains single transport chain (working in a closed loop). It can be extended up to maximum length of 8 meters by combining basic lengths as well as bend sections. Above this length it is necessary to attach next module (driven by another motor, containing another transport chain). Individual segments of conveyor chains can be connected with the use of parallel joint sections.

### Dimensions and weight:

Width: ∼570 mm

Length: Depending on order, max. 8000

mm

Chain surface 900 mm from ground

level

Total height:  $1010 \pm 50 \text{ mm}$ 

Weight: Depending on length