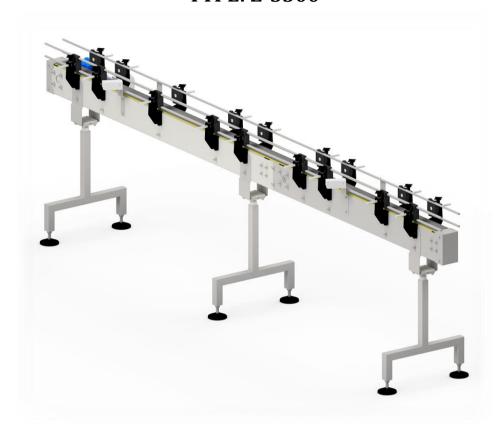

# CONVEYOR TYPE: Z-5300

Main purpose of Conveyor Z-5300 is to transport the cans between the individual production line machines and to move the cans in and out of these machines. An automatic operation of the production line is possible due to Conveyor.

The basic lengths of conveyor modules are 1 meter, 1.5 meter and 2 meters. The single module is driven by a single motor and contains single transport chain (working in a closed loop). It can be extended up to maximum length of 8 meters by combining basic lengths as well as bend sections. Above this length it is necessary to attach next module (driven by another motor, containing another transport chain). Individual segments of conveyor chains can be connected with the use of parallel joint sections.

### Dimensions and weight:

Width: ∼570 mm

Length: Depending on order, max. 8000

mm

Chain surface 900 mm from ground

level

Total height:  $1010 \pm 50 \text{ mm}$ 

Weight: Depending on length