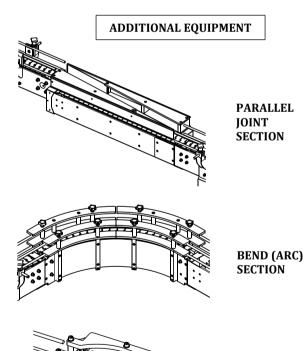

The basic lengths of conveyor modules are 1 meter, 1.5 meter and 2 meters. The single module is driven by a single motor and contains single transport chain (working in a closed loop). It can be extended up to maximum length of 8 meters by combining basic lengths as well as bend sections. Above this length it is necessary to attach next module (driven by another motor, containing another transport chain). Individual segments of conveyor chains can be connected with the use of parallel joint sections.