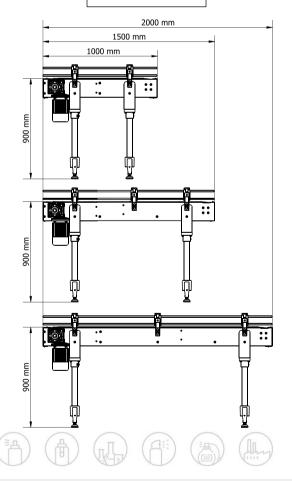

The basic lengths of conveyor modules are 1 meter, 1.5 meter and 2 meters. The single module is driven by a single motor and contains single transport chain (working in a closed loop). It can be extended up to maximum length of 8 meters by combining basic lengths as well as bend sections. Above this length it is necessary to attach next module (driven by another motor, containing another transport chain). Individual segments of conveyor chains can be connected with the use of parallel joint sections.

#### BASIC LENGTHS OF CONVEYOR MODULES

### Dimensions and weight:

Width: ∼570 mm

Length: Depending on order, max. 8000

mm

Chain surface 900 mm from ground

level

Total height:  $1010 \pm 50 \text{ mm}$ 

Weight: Depending on length