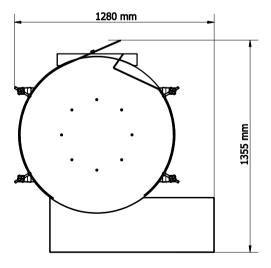

| Dimensions and weight: |                      |  |
|------------------------|----------------------|--|
| Width:                 | 1280 mm              |  |
| Length:                | 1355 mm              |  |
| Height:                | $980\pm50\ mm$       |  |
| Weight:                | ~145 kg (with drive) |  |
|                        |                      |  |