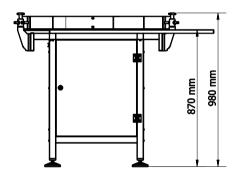

| Dimensions and weight: |                      |  |
|------------------------|----------------------|--|
| Width:                 | 1280 mm              |  |
| Length:                | 1355 mm              |  |
| Height:                | $980\pm50\ mm$       |  |
| Weight:                | ~145 kg (with drive) |  |
|                        |                      |  |