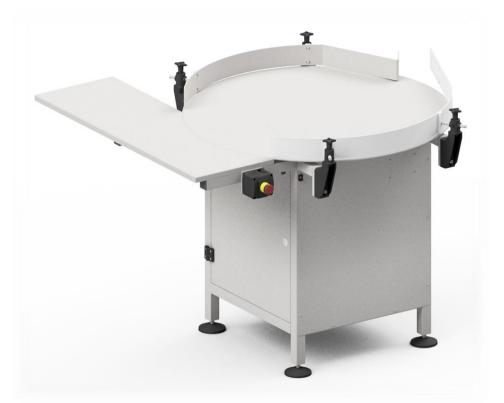

## COLLECTING TABLE TYPE: Z-5102

The Z-5102 Collecting Table is usually the last machine of the aerosol production lineup and is intended for receiving, bundling and packing finished products. It is equipped with a rotating worktop that allows the finished products to move towards the axis of the table, and an auxiliary table that allows for convenient placement of collective packages in order to fill them with manufactured articles.