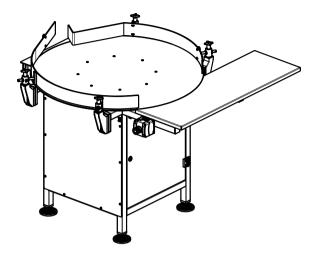

## COLLECTING TABLE TYPE: Z-5102

The Z-5102 Collecting Table is usually the last machine of the aerosol production lineup and is intended for receiving, bundling and packing finished products. It is equipped with a rotating worktop that allows the finished products to move towards the axis of the table, and an auxiliary table that allows for convenient placement of collective packages in order to fill them with manufactured articles.