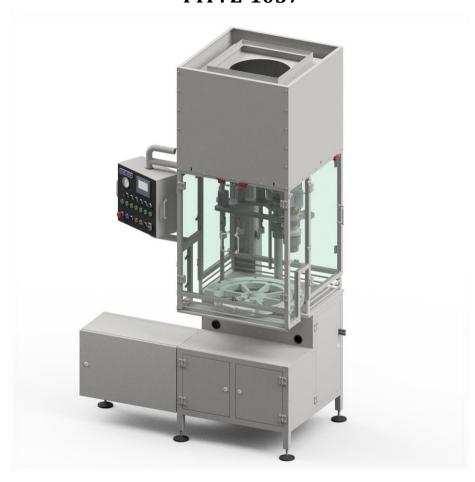

# AUTOMATYCZNY MODUŁ INDEKSUJĄCO-ZAMYKAJĄCY BOV TYP: Z-1057

BOV Closing Automatic Indexing Module Z-1057 is part of Automatic BOV Aerosol Production Line and is intended to perform following operations:

- Collecting empty cans with valves from conveyor belt;
- Pre-gasifying and closing (crimping) aerosol containers with the use of Bag-On-Valves. The machine is equipped with 3 working modules. Pre-gasifying is optional and can be disabled from machine control panel. After disabling, machine operates as standard aerosol crimping module.
- Testing the pre-gasifying pressure (pressure of propellant outside the bag) using 3 specially
  designed measuring heads that injects specified dose of air inside the bag, measures output
  pressure and removes the injected air from the bag;
- Putting finished products back to conveyor belt.

The capacity of the machine is around 70 pcs/min.

biuro@zigler.pl zigler@zigler.pl

www.zigler.pl

VAT UE: PL6772294223
REGON: 120491798
KRS: KRS nr 0000032816
Sąd Rejonowy Katowice-Wschód
w Katowicach

BANK ACC.
ING BANK ŚLĄSKI
PLN 56 1050 1360 1000 0090 3033 8132
EUR 94 1050 1360 1000 0024 0995 9893

## **Working parameters**

Capacity: 4200 pcs/h (70 pcs/min)

Cans diameter:  $\emptyset 35 \text{ mm} \div \emptyset 66 \text{ mm}$ Cans height:  $65 \text{ mm} \div 320 \text{ mm}$ 