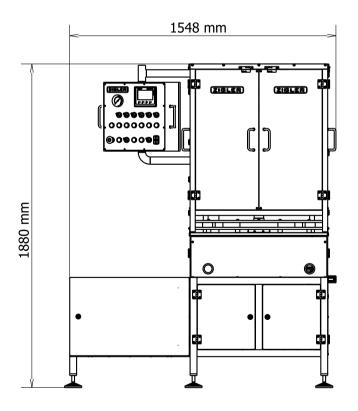

### **Dimensions and weight**

Width: 1548 mm Length: 895 mm Height: 1880 mm Weight: ~520 kg