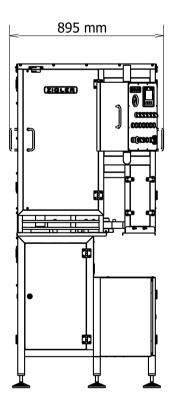

### **Dimensions and weight**

Width: 1548 mm Length: 895 mm Height: 1880 mm Weight: ~520 kg