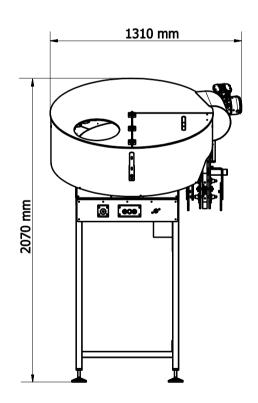

## **Dimensions and weight:**

Width: 1310 mm Length: 1170 mm Height:  $2070 \pm 50$  mm Weight:  $\sim 160$  kg