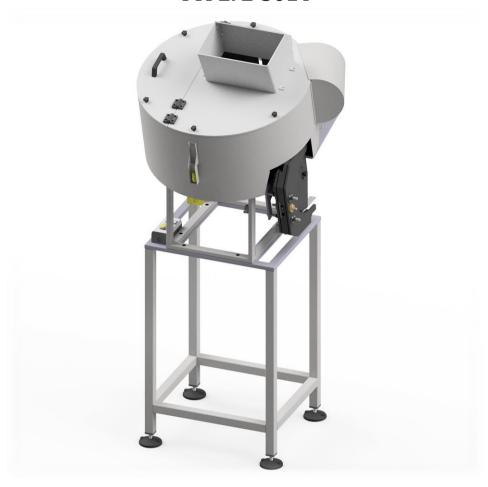

## CAPS SORTER TYPE: Z-3014

Caps sorter Z-3014 is a machine for automatic feeding properly oriented aerosol caps to cap conveyor, and further to the Cap Inserter Z-1491 unit. Device is equipped with a feeding hopper rotational whose task is cap reorientation. Automatic operation is controlled by a sorting hopper fill level sensor. The device is powered and controlled electrically. With removable sorting discs and adjustable guiding rails it is possible to work with different diameters of aerosol caps.