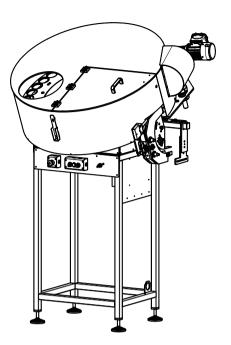

## CAPS SORTER TYPE: Z-3014

Caps sorter Z-3014 is a machine for automatic feeding properly oriented aerosol caps to cap conveyor, and further to the Cap Inserter Z-1491 unit. Device is equipped with a feeding hopper rotational whose task is cap reorientation. Automatic operation is controlled by a sorting hopper fill level sensor. The device is powered and controlled electrically. With removable sorting discs and adjustable guiding rails it is possible to work with different diameters of aerosol caps.