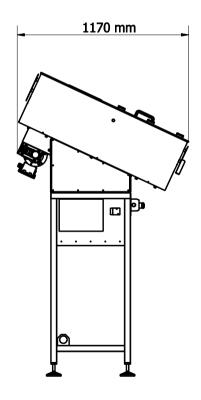

## **Dimensions and weight:**

Width: 1310 mm Length: 1170 mm Height:  $2070 \pm 50$  mm Weight:  $\sim 160$  kg