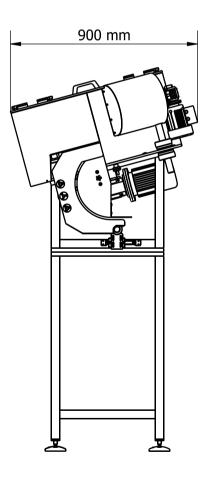

## **Dimensions and weight:**

Width: 870 mm Length: 900 mm

Height:  $1800 \pm 50 \text{ mm}$ Weight: ~160 kg