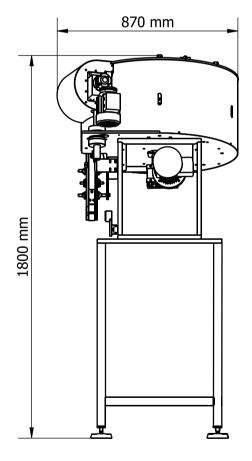

## **Dimensions and weight:**

Width: 870 mm Length: 900 mm

Height:  $1800 \pm 50 \text{ mm}$ Weight: ~160 kg