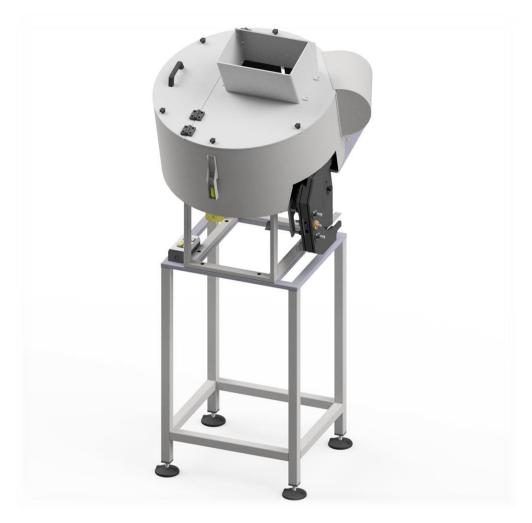

# CAPS SORTER TYPE: Z-3004

Caps Sorter Z-3004 is a device intended for feeding properly oriented (sorted) caps or screw caps to the conveyor cooperating with it. The device has been equipped with electric drive system and its operation is controlled by a system of sensors installed on sorting hopper and the conveyor. Special design of the device allows to optimally determine the orientation of sorted caps, thanks to which they enter the conveyor in a position allowing for their immediate placement onto the bottle or can.