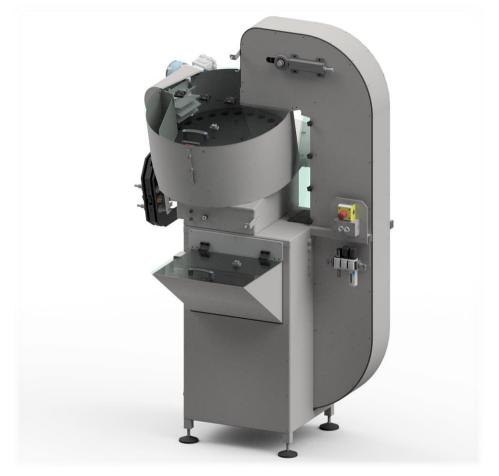

## CAP SORTER WITH ELEVATOR TYPE: Z-6201

Caps Sorter with elevator Z-6201 is a machine for automatic feeding properly oriented aerosol caps to caps conveyor and further to the Caps Inserter Z-1102 unit. Device is equipped with a large feeding hopper, an elevator transporting caps from feeding hopper to sorting hopper and sorter, whose task is cap reorientation. Automatic operation is controlled by a sorting hopper fill level sensor. The device is powered and controlled electrically. With removable sorting discs and guiding rails it is possible to work with different diameters of aerosol caps.