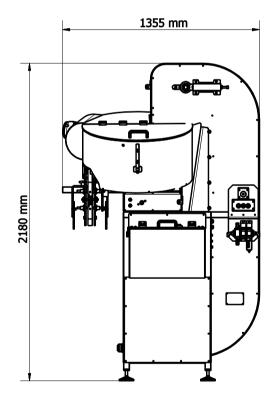

+48 32 616 36 70

| Dimensions and weight: |                        |
|------------------------|------------------------|
| Width:                 | 1355 mm                |
| Length:                | 1330 mm                |
| Height:                | 2180 mm                |
| Weight:                | ~300 kg                |
| Supply:                |                        |
| Supply type:           | Electric and pneumatic |
| Supply voltage:        | 3x230V 50Hz, 3x400V    |
|                        | 50Hz                   |
| Power:                 | 0,46 kW + 0,37 kW      |
| Supply pressure:       | 8 - 10 bar             |
| Air consumption:       | 3m <sup>3</sup> /h     |
|                        |                        |