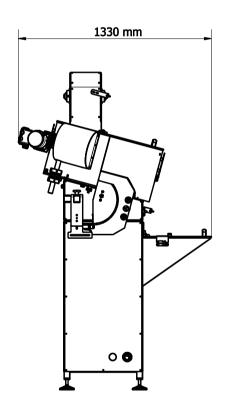

+48 32 616 36 70

| Dimensions and weight: |                        |
|------------------------|------------------------|
| Width:                 | 1355 mm                |
| Length:                | 1330 mm                |
| Height:                | 2180 mm                |
| Weight:                | ~300 kg                |
| Supply:                |                        |
| Supply type:           | Electric and pneumatic |
| Supply voltage:        | 3x230V 50Hz, 3x400V    |
|                        | 50Hz                   |
| Power:                 | 0,46 kW + 0,37 kW      |
| Supply pressure:       | 8 - 10 bar             |
| Air consumption:       | 3m <sup>3</sup> /h     |
|                        |                        |