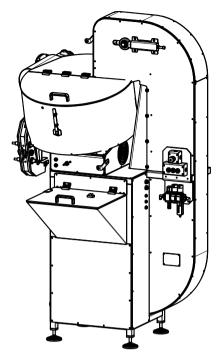

## CAP SORTER WITH ELEVATOR TYPE: Z-6201

Caps Sorter with elevator Z-6201 is a machine for automatic feeding properly oriented aerosol caps to caps conveyor and further to the Caps Inserter Z-1102 unit. Device is equipped with a large feeding hopper, an elevator transporting caps from feeding hopper to sorting hopper and sorter, whose task is cap reorientation. Automatic operation is controlled by a sorting hopper fill level sensor. The device is powered and controlled electrically. With removable sorting discs and guiding rails it is possible to work with different diameters of aerosol caps.