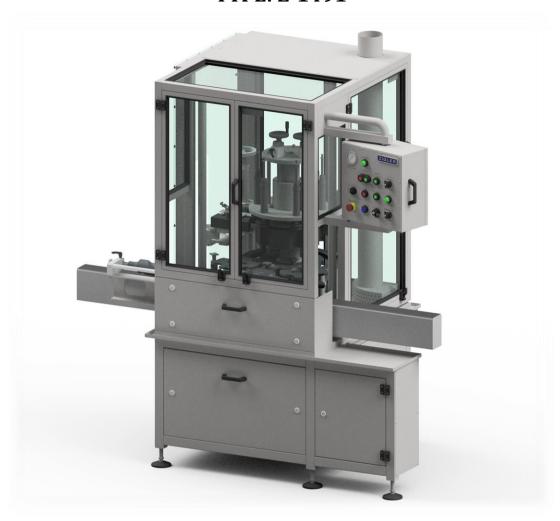

## ROTARY CAPS INSERTER TYPE: Z-1491

Rotary Cap Inserter Z-1491 is a machine designed to carry out one of the final phase of the aerosol production process - an insertion of Cap on the aerosol valve. Rotary Cap Inserter Z-1491 is designed for use with conveyor, thanks to specially designed geometry of indexing wheel which collects the containers straight out from the belt. The rated efficiency of the device is up to 120 pcs / minute. All working cycles take place during continuous (non-stop) rotary motion forced by the electric drive system.

## **Working parameters**

Capacity: 120 pcs/minute

Operation pressure:  $0.6 \div 0.8 \text{ MPa } (6 \div 8 \text{ bar})$ 