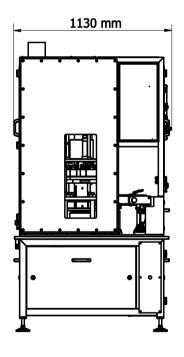

## Dimensions and weight

Width: 1820mm Length: 1130 mm Height: 2100 mm Weight: ~935 kg