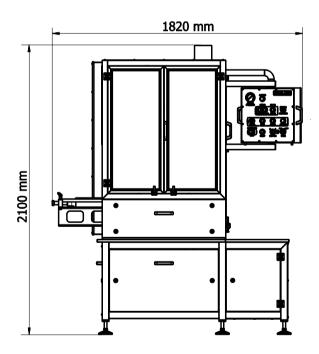

## Dimensions and weight

Width: 1820mm Length: 1130 mm Height: 2100 mm Weight: ~935 kg