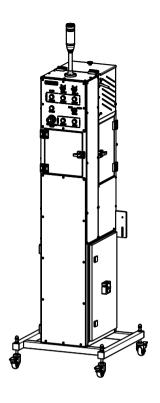

## BALLS FEEDING AUTOMATIC MODULE TYPE: Z-1553

Balls Feeding Automatic Module Z-1553 is intended for inserting steel balls (or glass ones as an option) into aerosol cans. The device has the option to feed one or two balls in one working cycle. Device is powered pneumatically and electrically and is designed to work with the conveyor. In standard, the device is adapted to support one diameter of balls.

## Dimensions and weight

Width: 610 mm Length: 740 mm

Height: 2125 mm (+/- 50 mm adjustment)

Weight: ∼100 kg