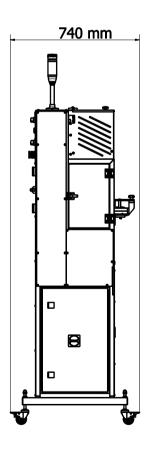

## Dimensions and weight

Width: 610 mm Length: 740 mm

Height: 2125 mm (+/- 50 mm adjustment)

Weight: ∼100 kg