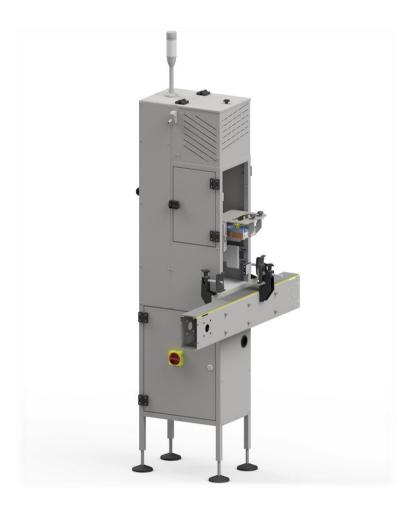

## BALLS FEEDING AUTOMATIC MODULE TYPE: Z-1553

Balls Feeding Automatic Module Z-1553 is intended for inserting steel balls (or glass ones as an option) into aerosol cans. The device has the option to feed one or two balls in one working cycle. Device is powered pneumatically and electrically and is designed to work with the conveyor. In standard, the device is adapted to support one diameter of balls.

## **Production parameters:**

Number of balls placed: 1 or 2 balls per can

Capacity: 60 pcs/min (regardless of number of

balls)

## Dimensions and weight

Width: 610 mm Length: 740 mm

Height: 2125 mm (+/- 50 mm adjustment)

Weight: ∼100 kg

## **Supply parameters**

Supply type: Electric and pneumatic

Supply voltage: 230V, 50 Hz

Power: 40 W

Supply pressure: 8 - 10 bar (0.8 - 1.0 MPa)

Air consumption: 2.9 m<sup>3</sup>/h

Compressed air IV-th class (according to ISO 8573-1)