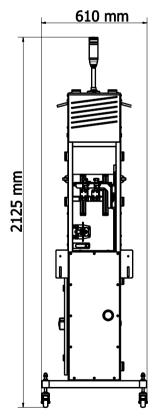

## Dimensions and weight

Width: 610 mm Length: 740 mm

Height: 2125 mm (+/- 50 mm adjustment)

Weight: ∼100 kg