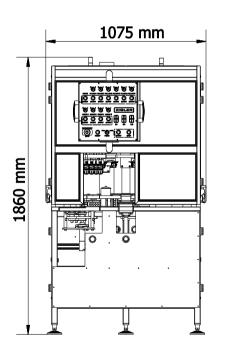

### **Dimensions and weight**

Width: 1075 mm Length: 2110 mm Height: 1860 mm Weight: ~880 kg