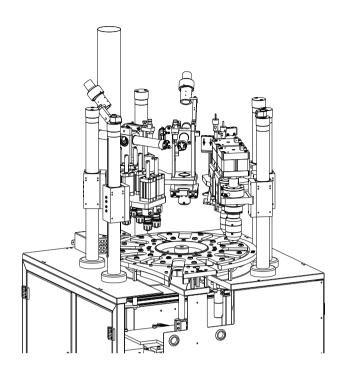

# AUTOMATIC INDEXING MODULE TYPE: AIM 1031

Automatic Indexing Module AIM 1031 is part of Automatic Aerosol Production Line and is intended for the completion of the following production phases:

- Filling aerosol cans with liquid product performed on 4 filling modules.
- Inserting valves into aerosol cans performed by a valve inserter with an embedding module system.
- Crimping the inserted valves.

## Working parameters

Capacity: up to 6000 units/hour (100 units/minute)

Operation pressure:  $0.6 \div 0.8 \text{ MPa } (6 \div 8 \text{ bar})$ 