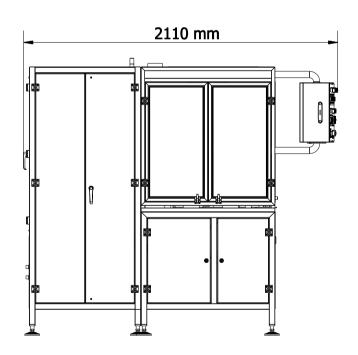

### **Dimensions and weight**

Width: 1075 mm Length: 2110 mm Height: 1860 mm Weight: ~880 kg