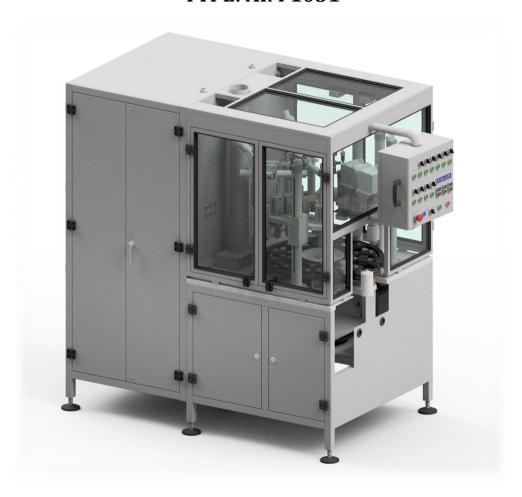

# AUTOMATIC INDEXING MODULE TYPE: AIM 1031

Automatic Indexing Module AIM 1031 is part of Automatic Aerosol Production Line and is intended for the completion of the following production phases:

- Filling aerosol cans with liquid product performed on 4 filling modules.
- Inserting valves into aerosol cans performed by a valve inserter with an embedding module system.
- Crimping the inserted valves.

## Working parameters

Capacity: up to 6000 units/hour (100 units/minute)

Operation pressure:  $0.6 \div 0.8 \text{ MPa } (6 \div 8 \text{ bar})$ 

### **Dimensions and weight**

Width: 1075 mm Length: 2110 mm Height: 1860 mm Weight: ~880 kg

### **Power supply**

Supply type: Pneumatic

Required supply pressure:  $0.8 \div 1.0 \text{ MPa } (8 \div 10 \text{ bar})$ 

Compressed air quality: Class IV according to ISO 8573-1 standard

for temp.  $15 \div 35$ °C